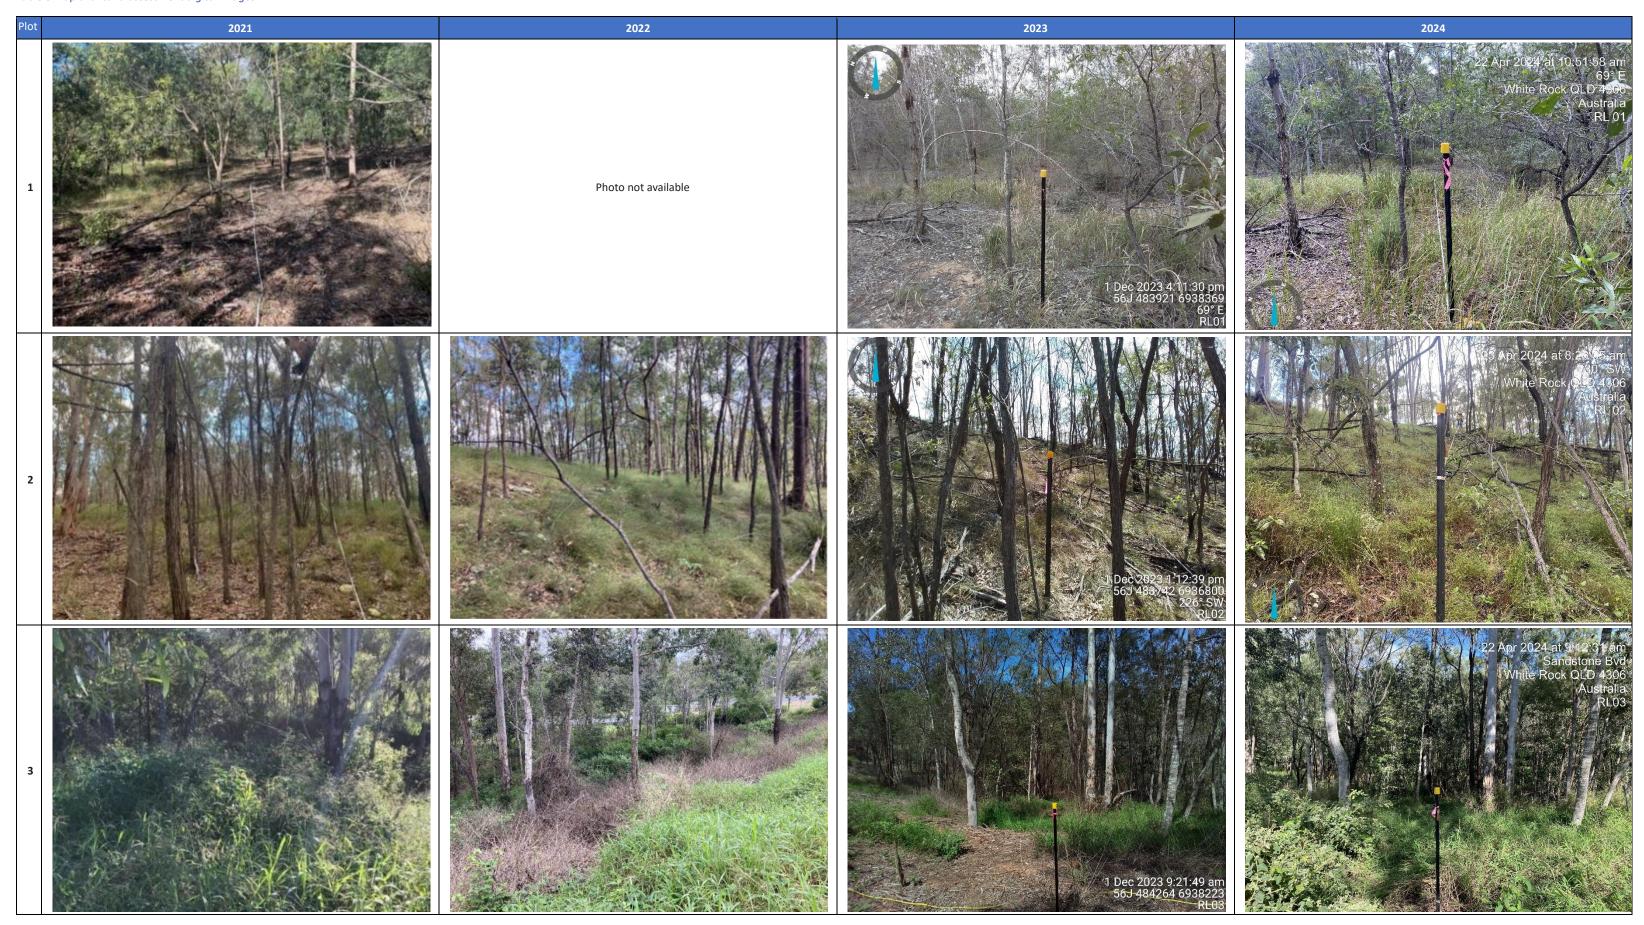

As detailed in the 2024 Vegetation Monitoring Report (Appendix A) BioCondition surveys were conducted within the CAMP Area in April 2024, at 6 established plots located across the site (Figure 3). The results from the BioCondition survey can be seen in Table 4. Of the assessment sites, only Site BC6 shows an improvement in condition in comparison to the previous monitoring event, with an increase in BioCondition class from 3 in 2023 to 2 in 2024. Site BC2 has remained relatively stable between 2023 and 2024 monitoring, with a BioCondition class of 2 recorded during both monitoring events. The BioCondition class at Sites BC1, BC4 and BC5 has declined one point from 2 in 2023 to 3 in 2024.

fluctuation in these traits is expected, therefore the BioCondition classes are expected to fluctuate also until slower responding ecosystem attributes such as tree species richness and the number of large trees mature. Site BC3, the non-remnant vegetation site, also shows a decline in BioCondition class, dropping from 3 in 2023 to 4 in 2024; this lower result is the same as that recorded in 2021 and 2022. Site BC3 is in non-remnant vegetation, hence its poor condition.