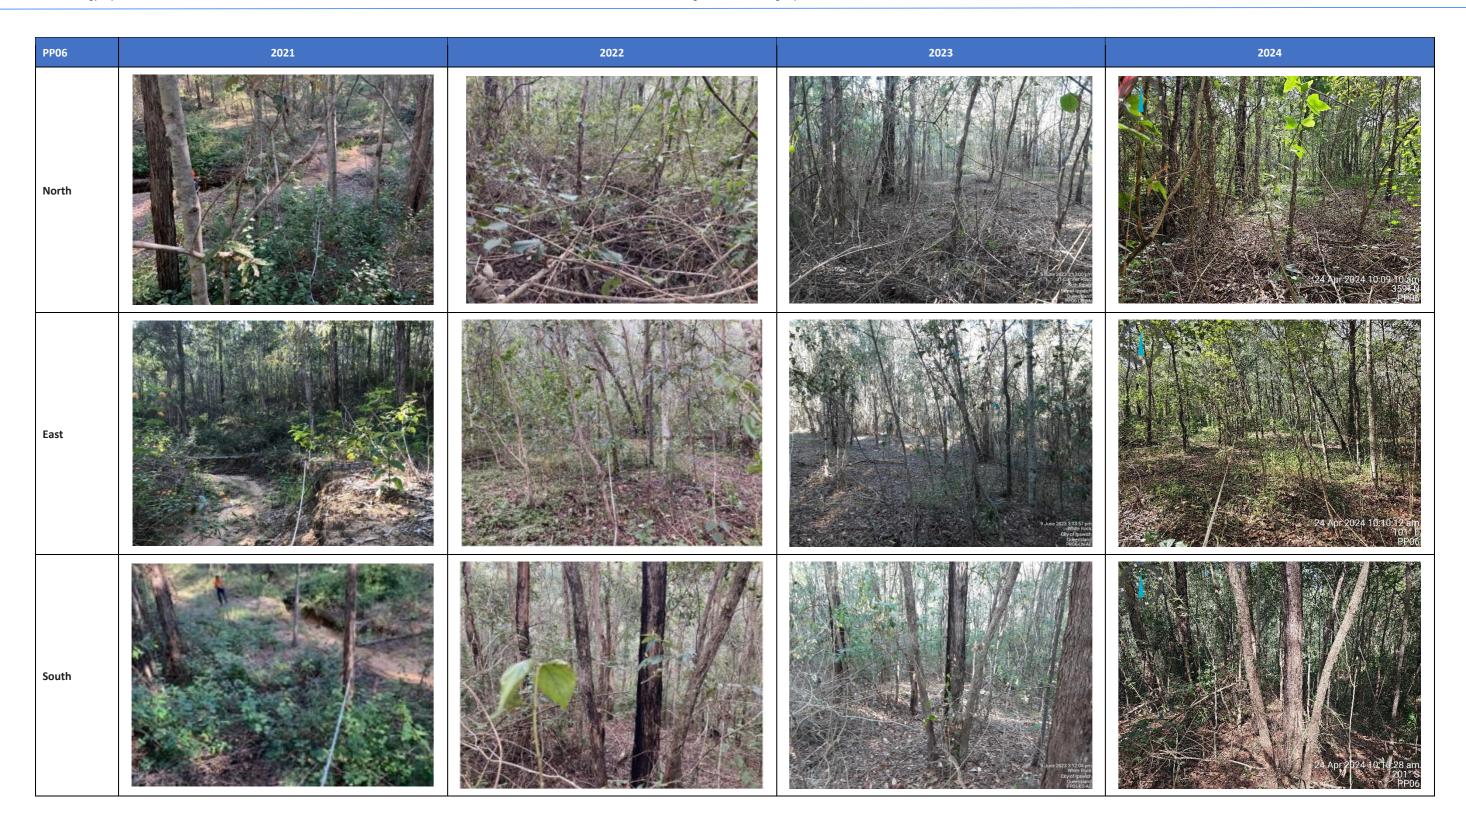

As detailed in the 2024 Vegetation Monitoring Report (Appendix A) BioCondition surveys were conducted within the CAMP Area in April 2024, at 6 established plots located across the site (Figure 3). The results from the BioCondition survey can be seen in Table 4. Of the assessment sites, only Site BC6 shows an improvement in condition in comparison to the previous monitoring event, with an increase in BioCondition class from 3 in 2023 to 2 in 2024. Site BC2 has remained relatively stable between 2023 and 2024 monitoring, with a BioCondition class of 2 recorded during both monitoring events. The BioCondition class at Sites BC1, BC4 and BC5 has declined one point from 2 in 2023 to 3 in 2024.

fluctuation in these traits is expected, therefore the BioCondition classes are expected to fluctuate also until slower responding ecosystem attributes such as tree species richness and the number of large trees mature. Site BC3, the non-remnant vegetation site, also shows a decline in BioCondition class, dropping from 3 in 2023 to 4 in 2024; this lower result is the same as that recorded in 2021 and 2022. Site BC3 is in non-remnant vegetation, hence its poor condition.