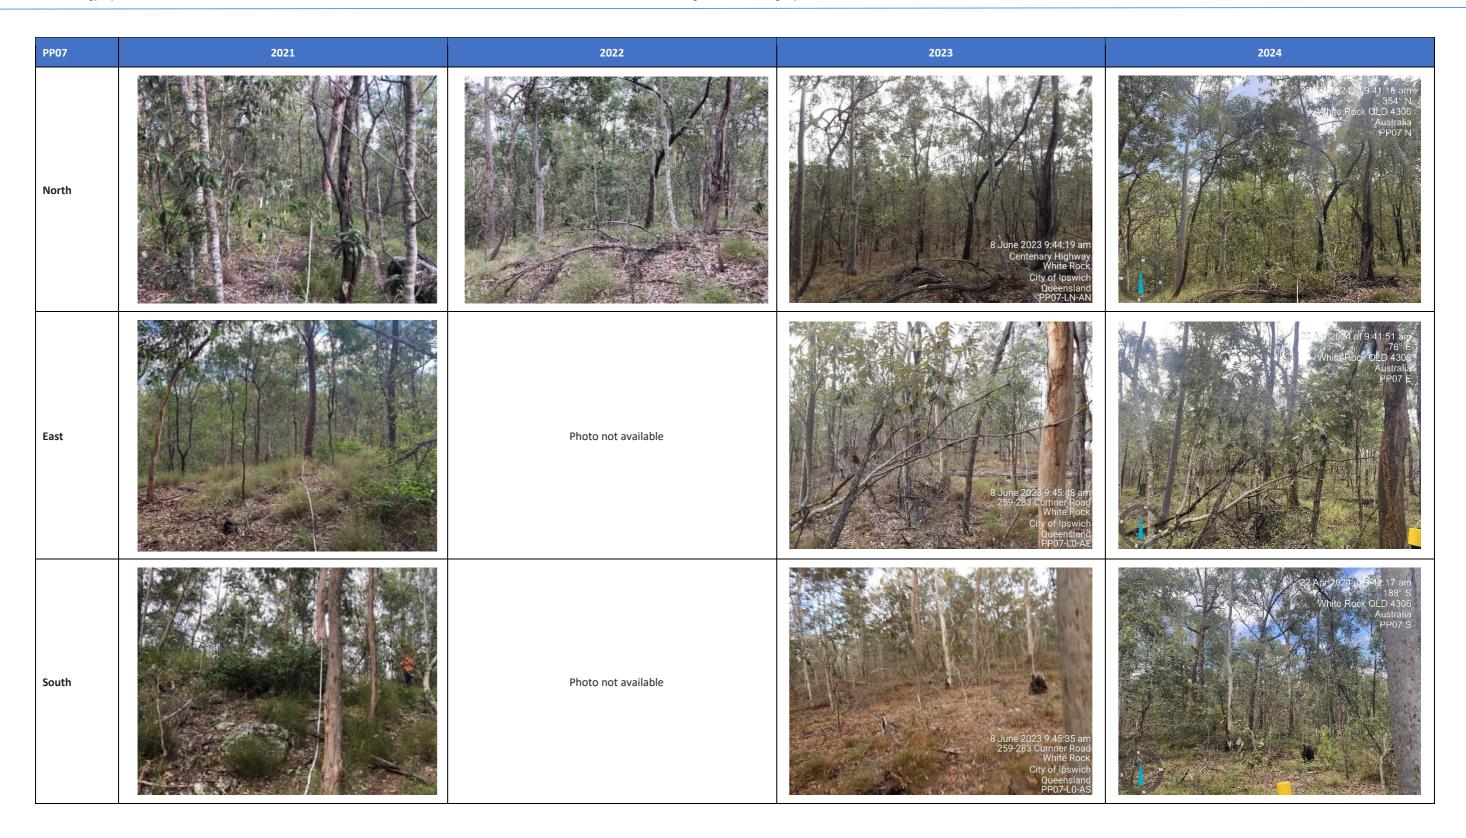

As detailed in the 2024 Vegetation Monitoring Report (Appendix A) BioCondition surveys were conducted within the CAMP Area in April 2024, at 6 established plots located across the site (Figure 3). The results from the BioCondition survey can be seen in Table 4. Of the assessment sites, only Site BC6 shows an improvement in condition in comparison to the previous monitoring event, with an increase in BioCondition class from 3 in 2023 to 2 in 2024. Site BC2 has remained relatively stable between 2023 and 2024 monitoring, with a BioCondition class of 2 recorded during both monitoring events. The BioCondition class at Sites BC1, BC4 and BC5 has declined one point from 2 in 2023 to 3 in 2024.

fluctuation in these traits is expected, therefore the BioCondition classes are expected to fluctuate also until slower responding ecosystem attributes such as tree species richness and the number of large trees mature. Site BC3, the non-remnant vegetation site, also shows a decline in BioCondition class, dropping from 3 in 2023 to 4 in 2024; this lower result is the same as that recorded in 2021 and 2022. Site BC3 is in non-remnant vegetation, hence its poor condition.