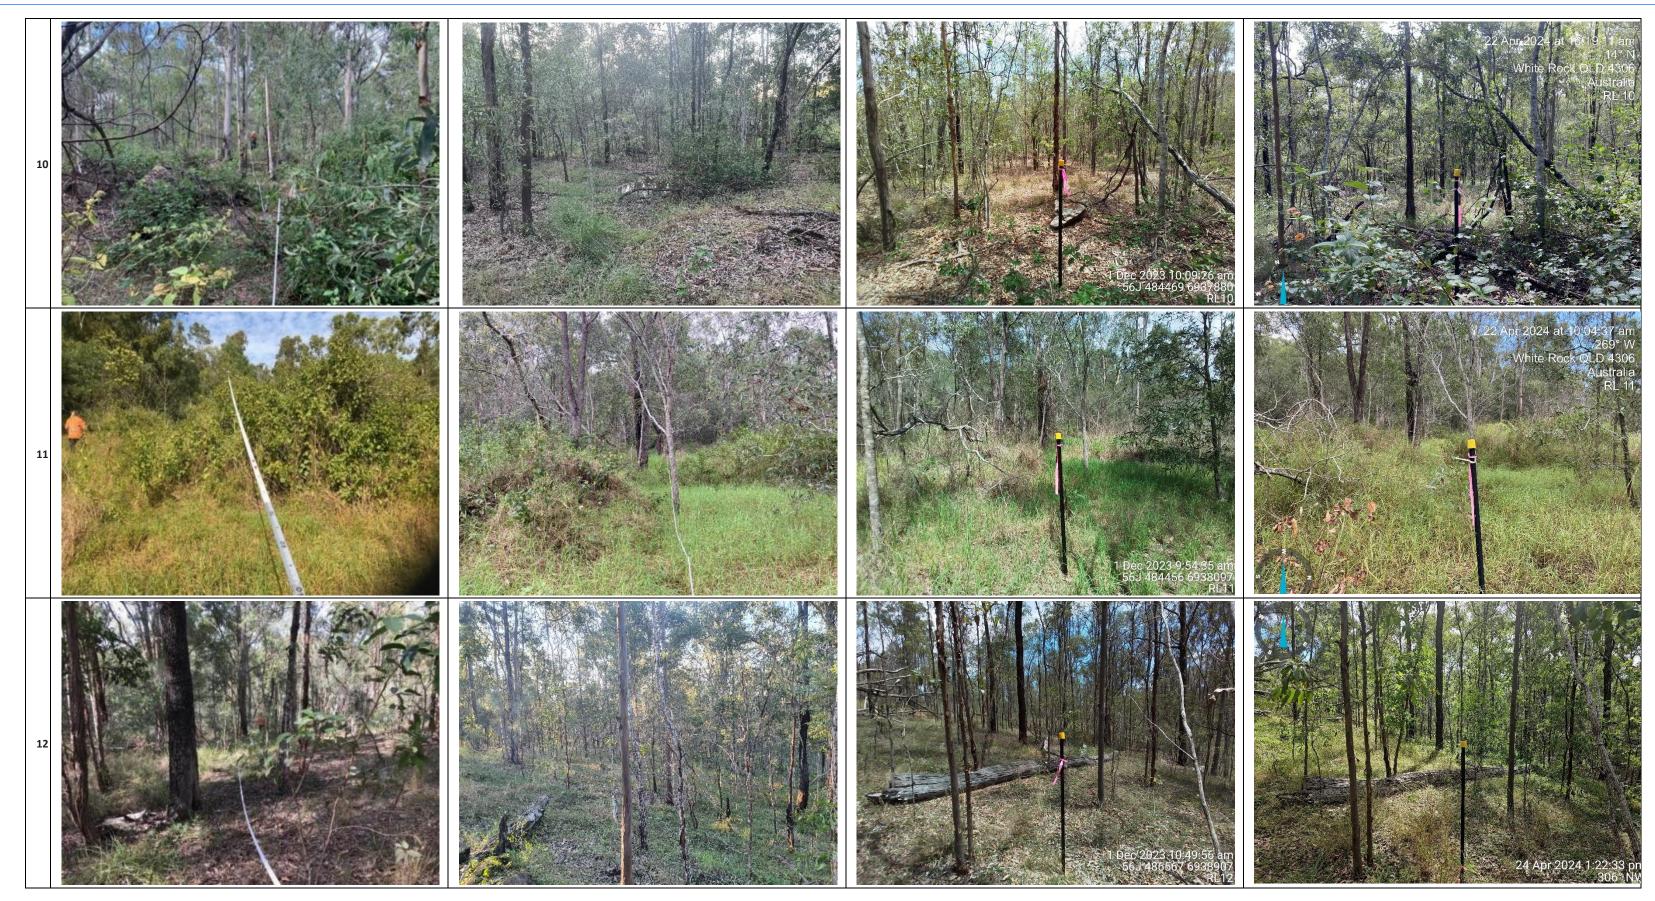

As detailed in the 2024 Vegetation Monitoring Report (Appendix A) BioCondition surveys were conducted within the CAMP Area in April 2024, at 6 established plots located across the site (Figure 3). The results from the BioCondition survey can be seen in Table 4. Of the assessment sites, only Site BC6 shows an improvement in condition in comparison to the previous monitoring event, with an increase in BioCondition class from 3 in 2023 to 2 in 2024. Site BC2 has remained relatively stable between 2023 and 2024 monitoring, with a BioCondition class of 2 recorded during both monitoring events. The BioCondition class at Sites BC1, BC4 and BC5 has declined one point from 2 in 2023 to 3 in 2024.

fluctuation in these traits is expected, therefore the BioCondition classes are expected to fluctuate also until slower responding ecosystem attributes such as tree species richness and the number of large trees mature. Site BC3, the non-remnant vegetation site, also shows a decline in BioCondition class, dropping from 3 in 2023 to 4 in 2024; this lower result is the same as that recorded in 2021 and 2022. Site BC3 is in non-remnant vegetation, hence its poor condition.