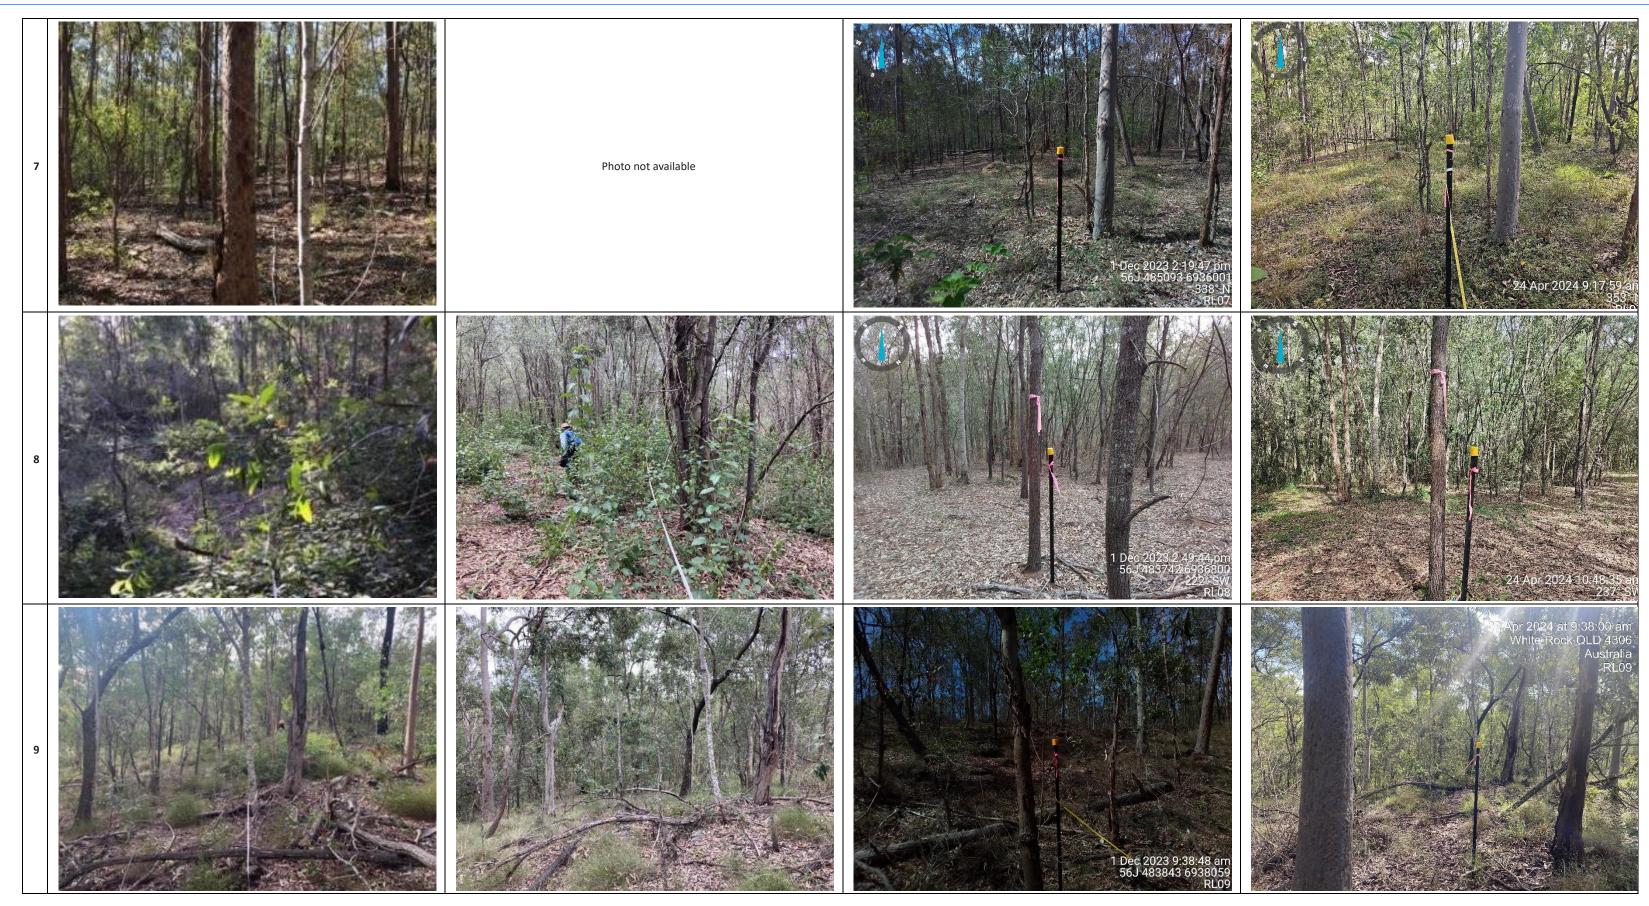

As detailed in the 2024 Vegetation Monitoring Report (Appendix A) BioCondition surveys were conducted within the CAMP Area in April 2024, at 6 established plots located across the site (Figure 3). The results from the BioCondition survey can be seen in Table 4. Of the assessment sites, only Site BC6 shows an improvement in condition in comparison to the previous monitoring event, with an increase in BioCondition class from 3 in 2023 to 2 in 2024. Site BC2 has remained relatively stable between 2023 and 2024 monitoring, with a BioCondition class of 2 recorded during both monitoring events. The BioCondition class at Sites BC1, BC4 and BC5 has declined one point from 2 in 2023 to 3 in 2024.

fluctuation in these traits is expected, therefore the BioCondition classes are expected to fluctuate also until slower responding ecosystem attributes such as tree species richness and the number of large trees mature. Site BC3, the non-remnant vegetation site, also shows a decline in BioCondition class, dropping from 3 in 2023 to 4 in 2024; this lower result is the same as that recorded in 2021 and 2022. Site BC3 is in non-remnant vegetation, hence its poor condition.