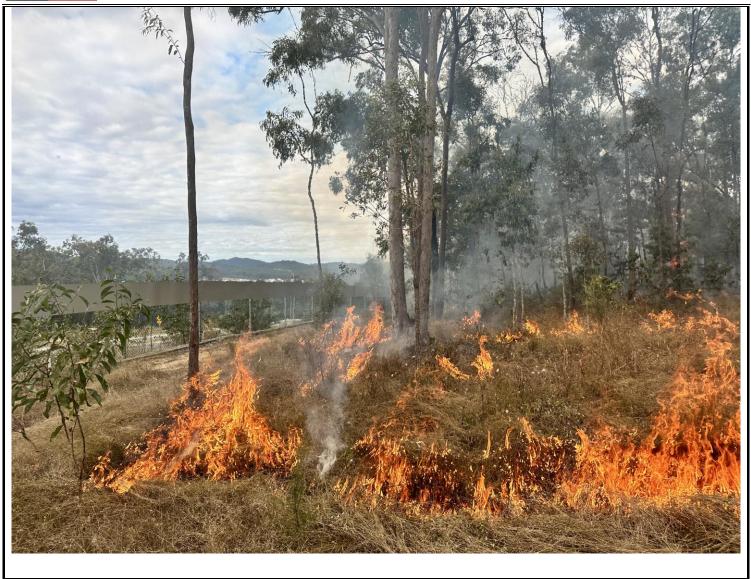

Fireland was contracted in 2023 to conduct bushfire management works. In the 2024 reporting year, 6.8 - 7.2% of the total CAMP area was burned with low-moderate intensity fires (Appendix C). Areas burnt are mapped in Figure 6Figure 7.