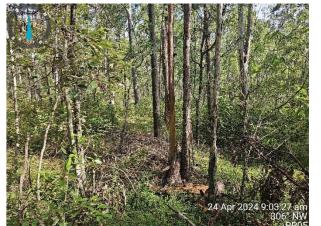

As detailed in the 2024 Vegetation Monitoring Report (Appendix A) BioCondition surveys were conducted within the CAMP Area in April 2024, at 6 established plots located across the site (Figure 3). The results from the BioCondition survey can be seen in Table 4. Of the assessment sites, only Site BC6 shows an improvement in condition in comparison to the previous monitoring event, with an increase in BioCondition class from 3 in 2023 to 2 in 2024. Site BC2 has remained relatively stable between 2023 and 2024 monitoring, with a BioCondition class of 2 recorded during both monitoring events. The BioCondition class at Sites BC1, BC4 and BC5 has declined one point from 2 in 2023 to 3 in 2024.

fluctuation in these traits is expected, therefore the BioCondition classes are expected to fluctuate also until slower responding ecosystem attributes such as tree species richness and the number of large trees mature. Site BC3, the non-remnant vegetation site, also shows a decline in BioCondition class, dropping from 3 in 2023 to 4 in 2024; this lower result is the same as that recorded in 2021 and 2022. Site BC3 is in non-remnant vegetation, hence its poor condition.