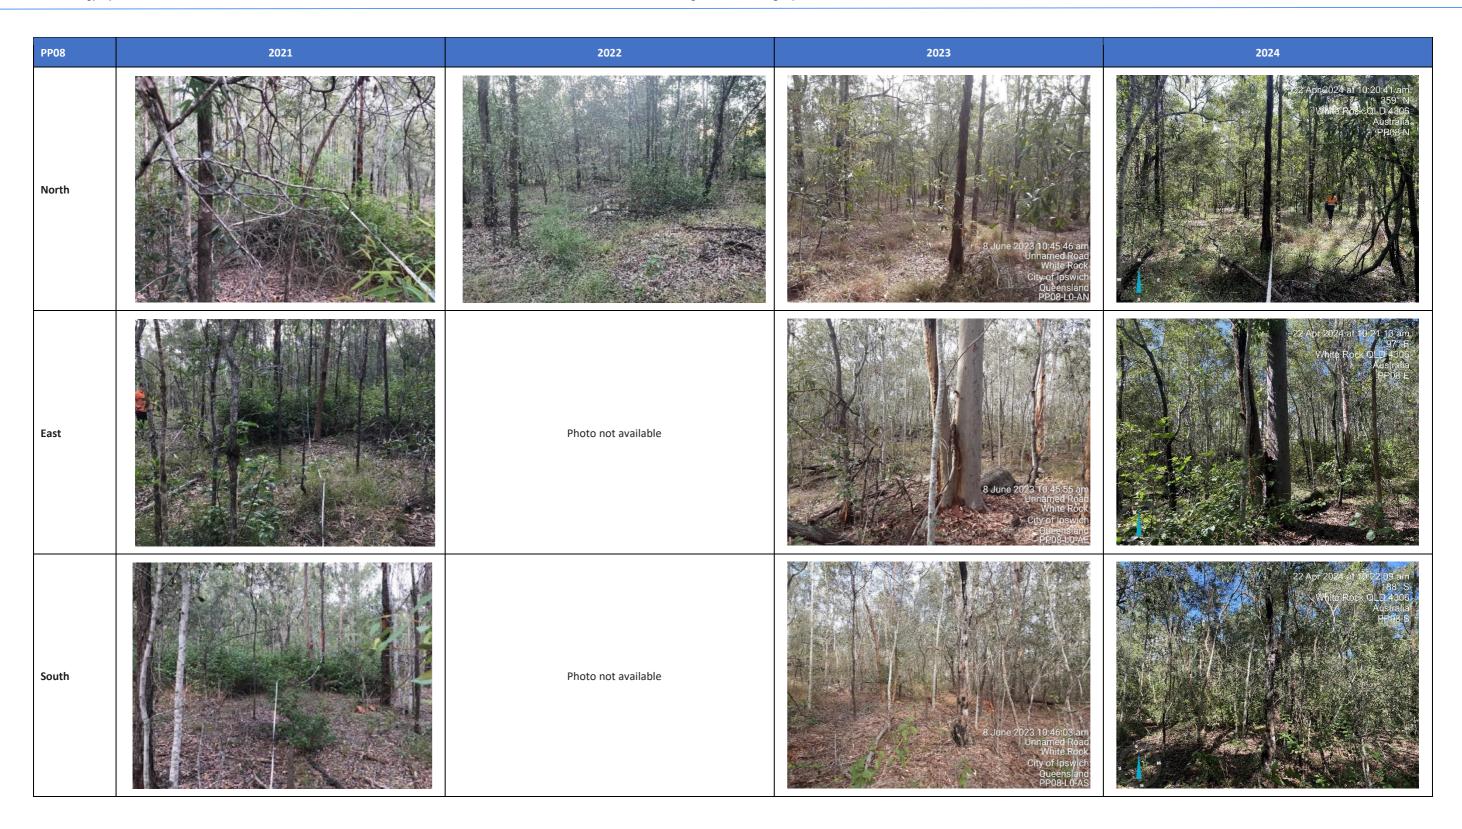

As detailed in the 2024 Vegetation Monitoring Report (Appendix A) BioCondition surveys were conducted within the CAMP Area in April 2024, at 6 established plots located across the site (Figure 3). The results from the BioCondition survey can be seen in Table 4. Of the assessment sites, only Site BC6 shows an improvement in condition in comparison to the previous monitoring event, with an increase in BioCondition class from 3 in 2023 to 2 in 2024. Site BC2 has remained relatively stable between 2023 and 2024 monitoring, with a BioCondition class of 2 recorded during both monitoring events. The BioCondition class at Sites BC1, BC4 and BC5 has declined one point from 2 in 2023 to 3 in 2024.

The changes in BioCondition class at these three sites are largely influenced by ecosystem traits that have a short response time, such as native forb and grass species richness and perennial grass cover;

fluctuation in these traits is expected, therefore the BioCondition classes are expected to fluctuate also until slower responding ecosystem attributes such as tree species richness and the number of large trees mature. Site BC3, the non-remnant vegetation site, also shows a decline in BioCondition class, dropping from 3 in 2023 to 4 in 2024; this lower result is the same as that recorded in 2021 and 2022. Site BC3 is in non-remnant vegetation, hence its poor condition.

Specific attributes with short response times, for example native forb and grass diversity, and perennial grass cover, have shown varied patterns in comparison to 2023 and the other previous monitoring events.