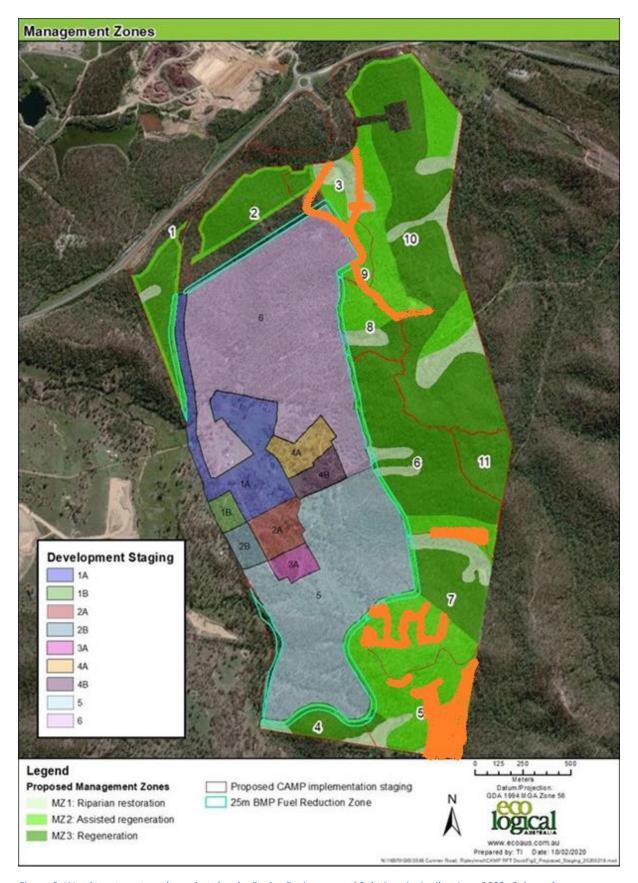

#### 3.2. Vegetation Monitoring

The CAMP stipulates that vegetation will be improved in three unique zones, each with their own actions:

- MZ1: Riparian restoration over a total of 30 ha along drainage lines,
- MZ2: Assisted regeneration of 91 ha through control of Lantana camara and other invasive species
- MZ3: Regeneration of the remaining 128 ha through minor weed works

As detailed in the 2024 Vegetation Monitoring Report (Appendix A) BioCondition surveys were conducted within the CAMP Area in April 2024, at 6 established plots located across the site (Figure 3). The results from the BioCondition survey can be seen in Table 4. Of the assessment sites, only Site BC6 shows an improvement in condition in comparison to the previous monitoring event, with an increase in BioCondition class from 3 in 2023 to 2 in 2024. Site BC2 has remained relatively stable between 2023 and 2024 monitoring, with a BioCondition class of 2 recorded during both monitoring events. The BioCondition class at Sites BC1, BC4 and BC5 has declined one point from 2 in 2023 to 3 in 2024.

- Year 5 surveys within the offset area established for the project demonstrate that:
  - o The coverage of both species of lantana (*L. camara*, *L. montevidensis*) has declined significantly. The spatial distribution of *L. camara* has declined slightly in comparison to the baseline, with individuals recorded at 18 of the 20 assessment sites. Spatial distribution of *L. montevidensis* has increased, with individuals recorded at 9 sites in baseline surveys, and at 12 sites in 2024 monitoring.
  - In comparison to 2023 results, vegetation condition improved at one site, remained relatively stable at another, and declined one BioCondition score point at four sites.
     Native forb and grass diversity, and perennial grass cover, have shown varied patterns in comparison to 2023 monitoring.
  - $\circ$  17 18 ha of the Conservation Area (6.8 7.2%) underwent fire management.
- The legal securing of Zone 1 and Zone 2 is overdue (due 16/2/2024, three years from the date of the varied approval); however, this will not prevent the continued management of the conservation area in a manner consistent with the CAMP.
  - The legal security process is in progress for Zone 1. At the time of writing, we are awaiting feedback from Ipswich City Council and Queensland Urban Utilities on registered interests over the land. This feedback is a prerequisite for establishing a Voluntary Declaration (VDec; via the *Qld Vegetation Management Act 1999*). The legal securing of Zone 1 will occur as soon as possible.
  - O Zone 2 is overdue as the location of the proposed water infrastructure in this zone (the hammer-shaped area that has been excluded from the northern part of the CAMP area, see Figure 3) is currently being amended due to Queensland Urban Utilities design requirements. As the updated water infrastructure design may impact the offset area established for this action, a VDec cannot be prepared until the design is finalised. It is likely that the proponents will soon seek amendments to the offset area, with adequate compensation, to allow the water infrastructure to be built. Once this is complete, the required VDec can be established for Zone 2, and this zone can be legally secured.
- The project in compliance with the EPBC Act approval, with the exception of three issues.
   The exceptions are related to revegetation works, the increase in Wild Dog numbers detailed in Table 2, and the overdue legal securing of Zone 1 and 2 via VDEC.