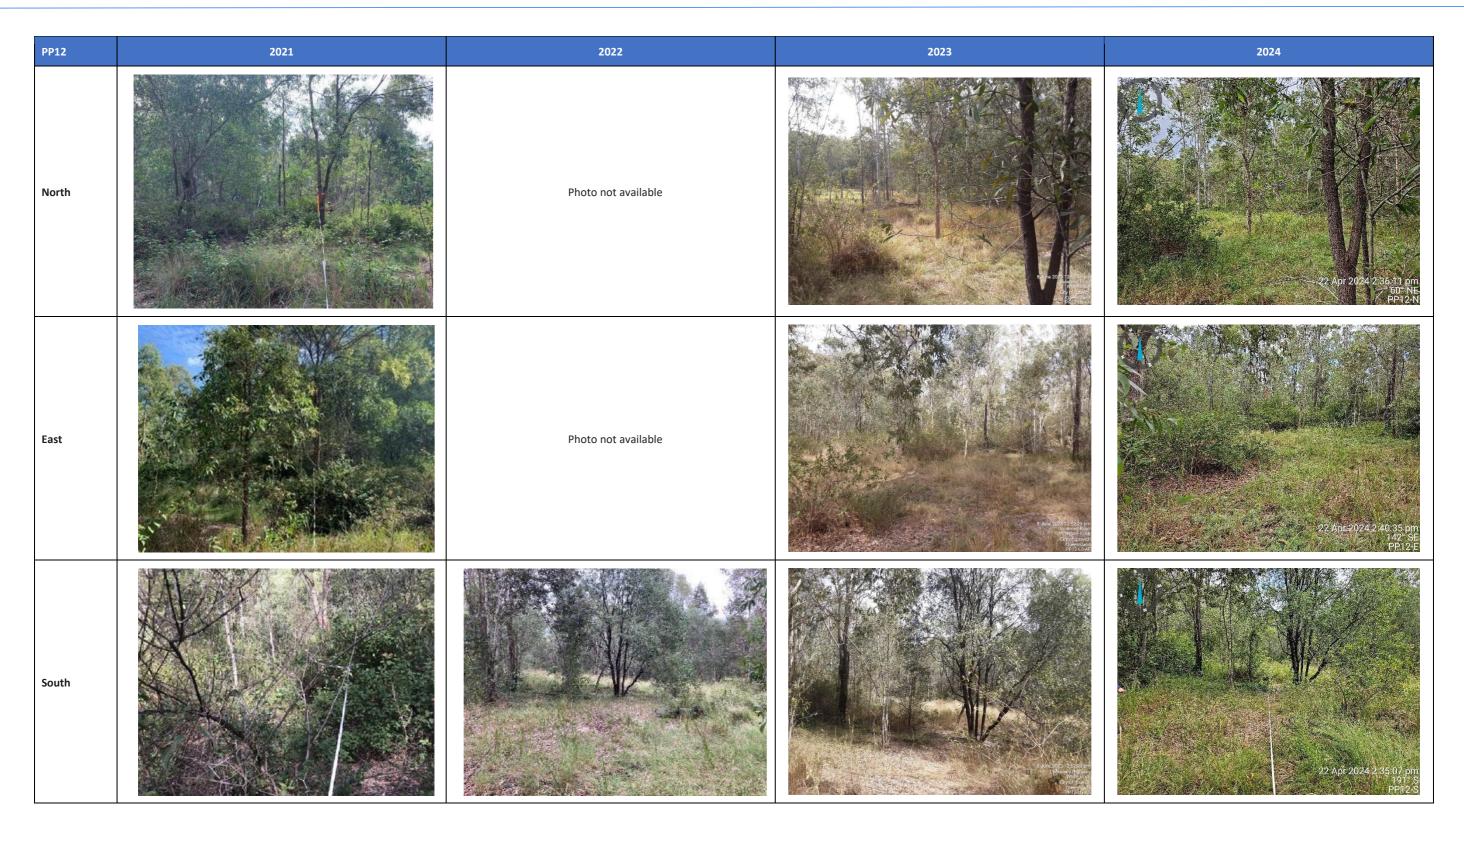

As detailed in the 2024 Vegetation Monitoring Report (Appendix A) BioCondition surveys were conducted within the CAMP Area in April 2024, at 6 established plots located across the site (Figure 3). The results from the BioCondition survey can be seen in Table 4. Of the assessment sites, only Site BC6 shows an improvement in condition in comparison to the previous monitoring event, with an increase in BioCondition class from 3 in 2023 to 2 in 2024. Site BC2 has remained relatively stable between 2023 and 2024 monitoring, with a BioCondition class of 2 recorded during both monitoring events. The BioCondition class at Sites BC1, BC4 and BC5 has declined one point from 2 in 2023 to 3 in 2024.

fluctuation in these traits is expected, therefore the BioCondition classes are expected to fluctuate also until slower responding ecosystem attributes such as tree species richness and the number of large trees mature. Site BC3, the non-remnant vegetation site, also shows a decline in BioCondition class, dropping from 3 in 2023 to 4 in 2024; this lower result is the same as that recorded in 2021 and 2022. Site BC3 is in non-remnant vegetation, hence its poor condition.

Specific attributes with short response times, for example native forb and grass diversity, and perennial grass cover, have shown varied patterns in comparison to 2023 and the other previous monitoring events.