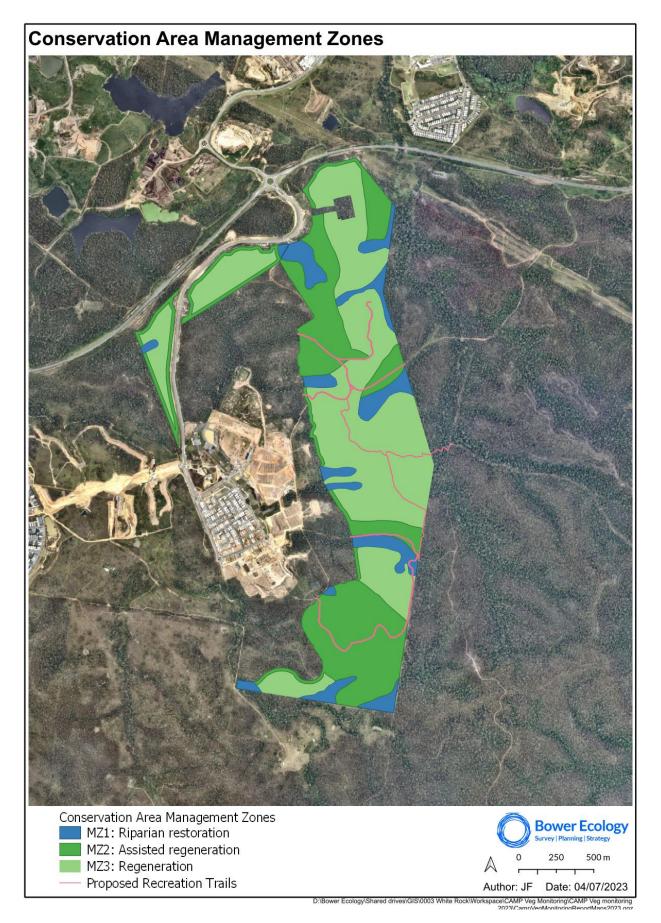

#### 3.2. Vegetation Monitoring

The CAMP stipulates that vegetation will be improved in three unique zones, each with their own actions:

- MZ1: Riparian restoration over a total of 30 ha along drainage lines,
- MZ2: Assisted regeneration of 91 ha through control of Lantana camara and other invasive species
- MZ3: Regeneration of the remaining 128 ha through minor weed works