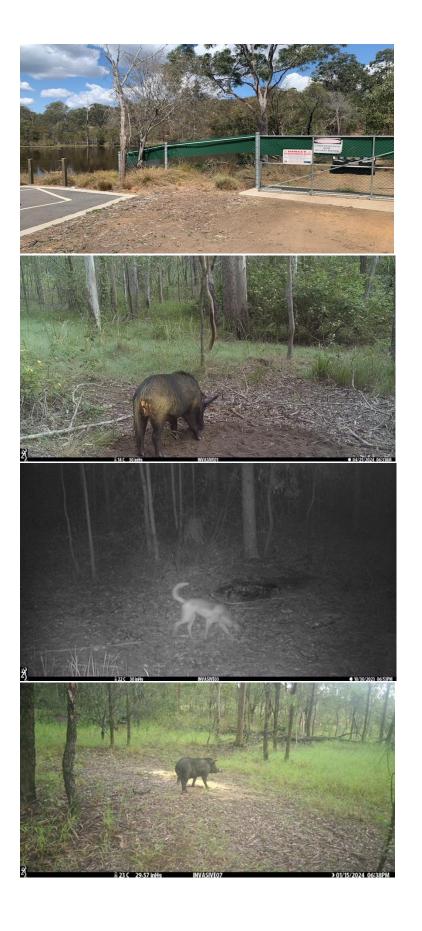

Treatment areas are mapped in Figure 1 and Figure 2. Various pest management works were employed by subcontractor Invasive Plant and Animal Services throughout the reporting year: trapping, shooting, 1080 and DK9 baiting, deployment of Canid Pest Ejectors, and deployment of remote cameras to monitor pest species Appendix D.