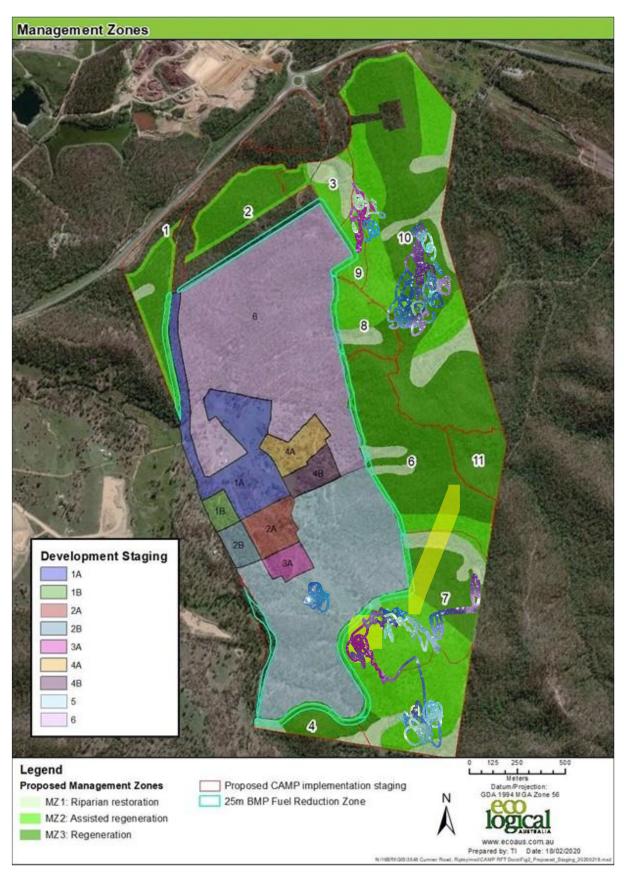

#### 3.1. Management Action Report

Evolve Environmental Solutions were contracted to conduct weed treatment and pest management works. A total area of 33.25 ha of secondary weeding work in zones 1, 2 and 3 was completed in April to June; 10.6 ha of primary weeding and 41 ha of secondary weeding were completed in zones 1, 2 and 3 in July to September (Appendix E).

Treatment areas are mapped in Figure 1 and Figure 2. Various pest management works were employed by subcontractor Invasive Plant and Animal Services throughout the reporting year: trapping, shooting, 1080 and DK9 baiting, deployment of Canid Pest Ejectors, and deployment of remote cameras to monitor pest species Appendix D.