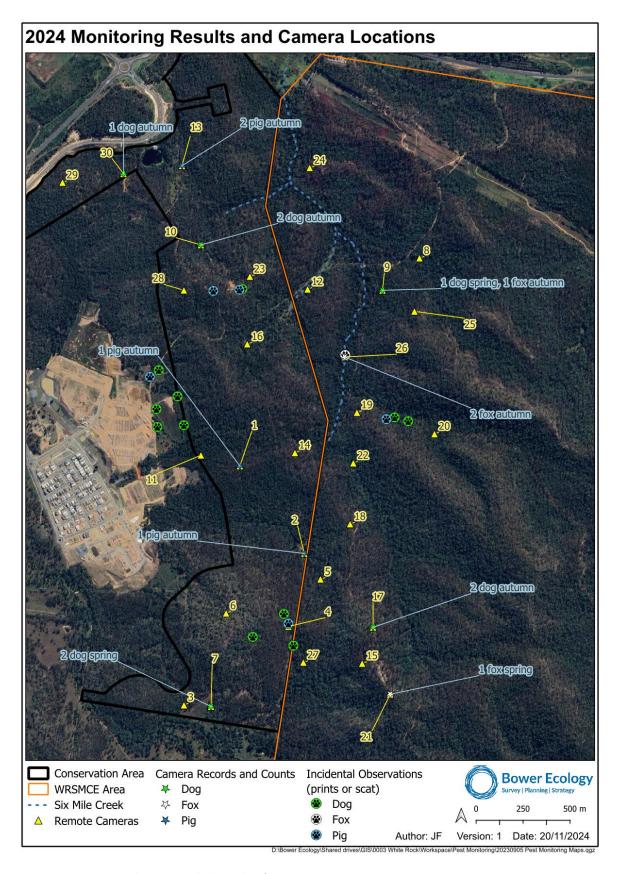

Treatment areas are mapped in Figure 1 and Figure 2. Various pest management works were employed by subcontractor Invasive Plant and Animal Services throughout the reporting year: trapping, shooting, 1080 and DK9 baiting, deployment of Canid Pest Ejectors, and deployment of remote cameras to monitor pest species Appendix D.

Fireland was contracted in 2023 to conduct bushfire management works. In the 2024 reporting year, 6.8 - 7.2% of the total CAMP area was burned with low-moderate intensity fires (Appendix C). Areas burnt are mapped in Figure 6Figure 7.