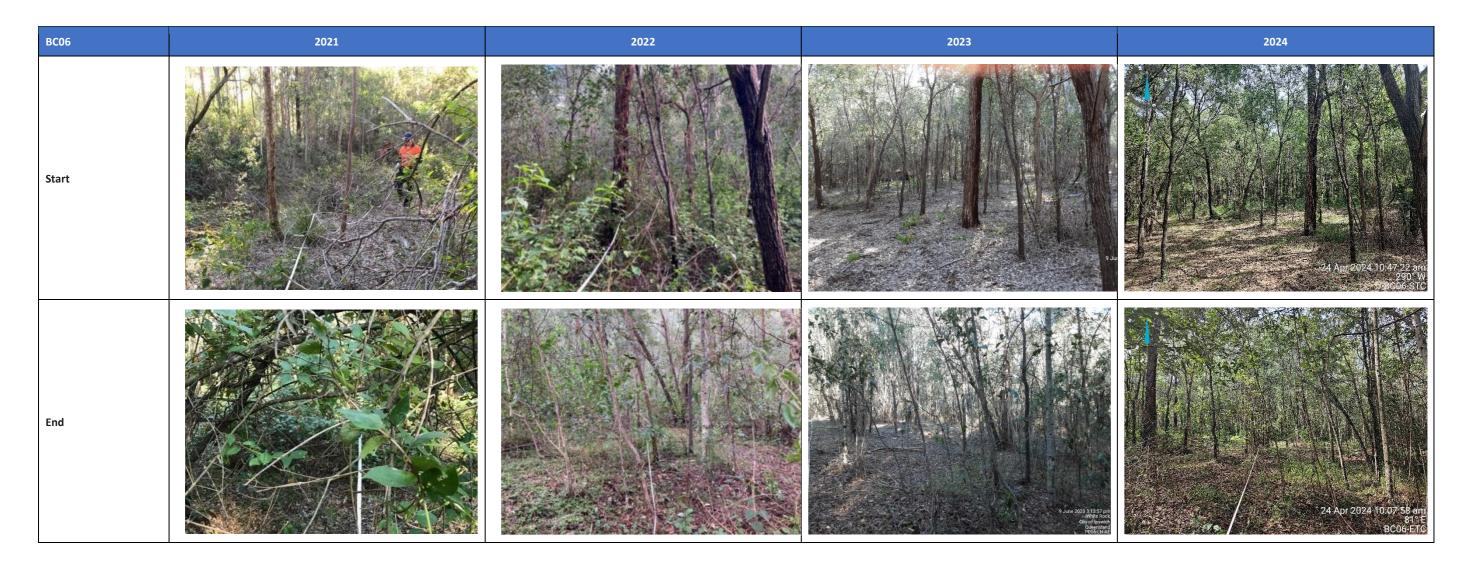

As detailed in the 2024 Vegetation Monitoring Report (Appendix A) BioCondition surveys were conducted within the CAMP Area in April 2024, at 6 established plots located across the site (Figure 3). The results from the BioCondition survey can be seen in Table 4. Of the assessment sites, only Site BC6 shows an improvement in condition in comparison to the previous monitoring event, with an increase in BioCondition class from 3 in 2023 to 2 in 2024. Site BC2 has remained relatively stable between 2023 and 2024 monitoring, with a BioCondition class of 2 recorded during both monitoring events. The BioCondition class at Sites BC1, BC4 and BC5 has declined one point from 2 in 2023 to 3 in 2024.