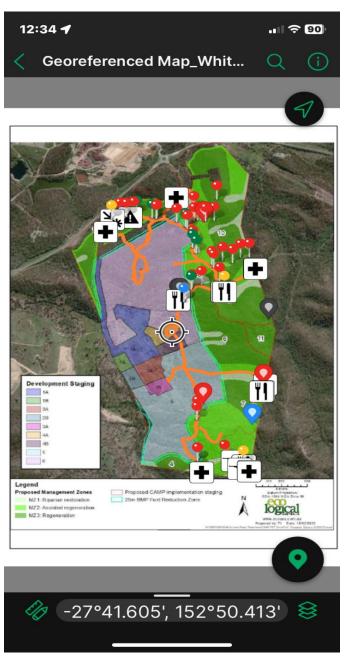

Treatment areas are mapped in Figure 1 and Figure 2. Various pest management works were employed by subcontractor Invasive Plant and Animal Services throughout the reporting year: trapping, shooting, 1080 and DK9 baiting, deployment of Canid Pest Ejectors, and deployment of remote cameras to monitor pest species Appendix D.

Fireland was contracted in 2023 to conduct bushfire management works. In the 2024 reporting year, 6.8 - 7.2% of the total CAMP area was burned with low-moderate intensity fires (Appendix C). Areas burnt are mapped in Figure 6Figure 7.

As detailed in the 2024 Vegetation Monitoring Report (Appendix A) BioCondition surveys were conducted within the CAMP Area in April 2024, at 6 established plots located across the site (Figure 3). The results from the BioCondition survey can be seen in Table 4. Of the assessment sites, only Site BC6 shows an improvement in condition in comparison to the previous monitoring event, with an increase in BioCondition class from 3 in 2023 to 2 in 2024. Site BC2 has remained relatively stable between 2023 and 2024 monitoring, with a BioCondition class of 2 recorded during both monitoring events. The BioCondition class at Sites BC1, BC4 and BC5 has declined one point from 2 in 2023 to 3 in 2024.