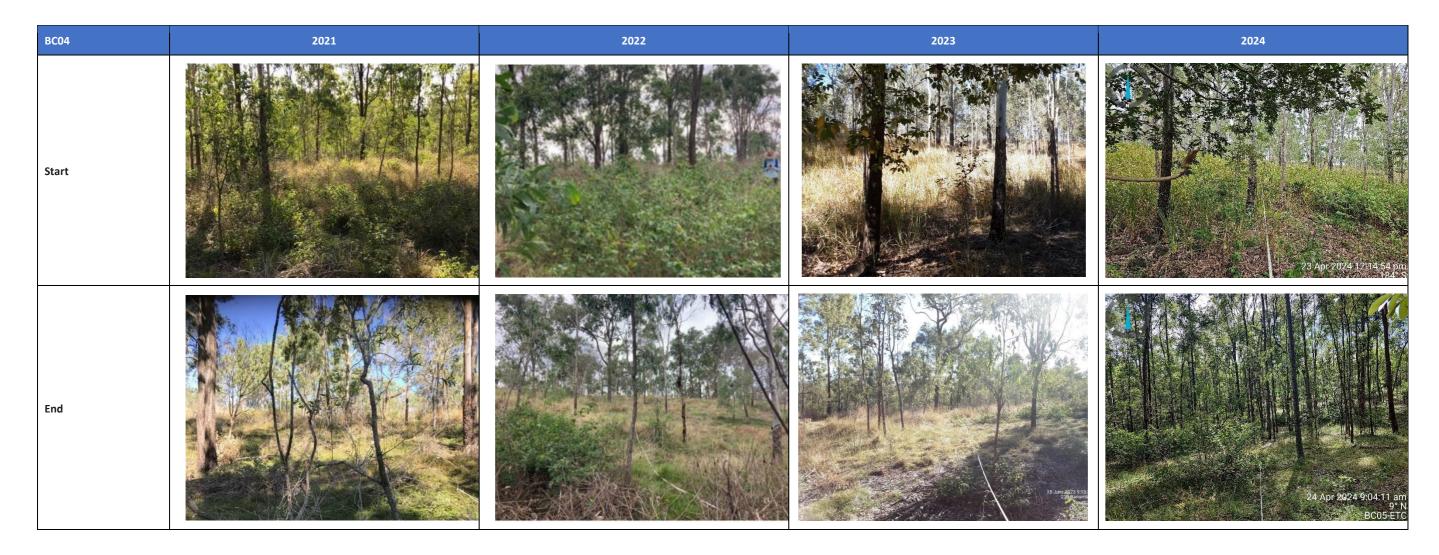

As detailed in the 2024 Vegetation Monitoring Report (Appendix A) BioCondition surveys were conducted within the CAMP Area in April 2024, at 6 established plots located across the site (Figure 3). The results from the BioCondition survey can be seen in Table 4. Of the assessment sites, only Site BC6 shows an improvement in condition in comparison to the previous monitoring event, with an increase in BioCondition class from 3 in 2023 to 2 in 2024. Site BC2 has remained relatively stable between 2023 and 2024 monitoring, with a BioCondition class of 2 recorded during both monitoring events. The BioCondition class at Sites BC1, BC4 and BC5 has declined one point from 2 in 2023 to 3 in 2024.

The changes in BioCondition class at these three sites are largely influenced by ecosystem traits that have a short response time, such as native forb and grass species richness and perennial grass cover;

fluctuation in these traits is expected, therefore the BioCondition classes are expected to fluctuate also until slower responding ecosystem attributes such as tree species richness and the number of large trees mature. Site BC3, the non-remnant vegetation site, also shows a decline in BioCondition class, dropping from 3 in 2023 to 4 in 2024; this lower result is the same as that recorded in 2021 and 2022. Site BC3 is in non-remnant vegetation, hence its poor condition.

Specific attributes with short response times, for example native forb and grass diversity, and perennial grass cover, have shown varied patterns in comparison to 2023 and the other previous monitoring events.