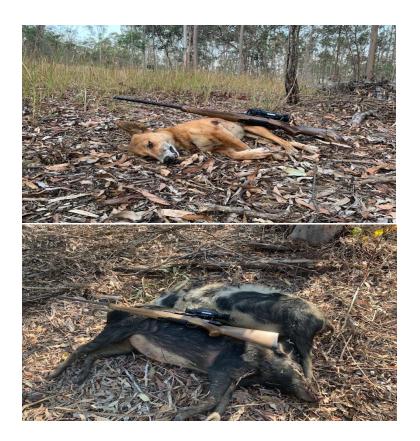

Treatment areas are mapped in Figure 1 and Figure 2. Various pest management works were employed by subcontractor Invasive Plant and Animal Services throughout the reporting year: trapping, shooting, 1080 and DK9 baiting, deployment of Canid Pest Ejectors, and deployment of remote cameras to monitor pest species Appendix D.