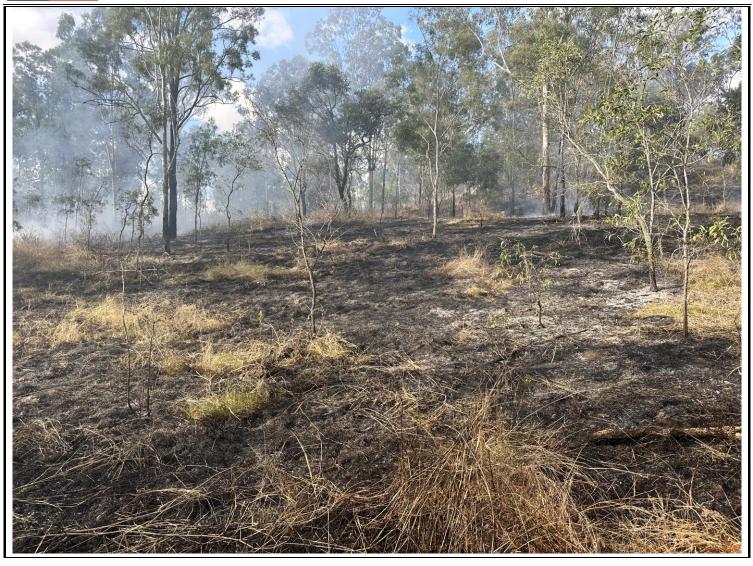

Fireland was contracted in 2023 to conduct bushfire management works. In the 2024 reporting year, 6.8 - 7.2% of the total CAMP area was burned with low-moderate intensity fires (Appendix C). Areas burnt are mapped in Figure 6Figure 7.