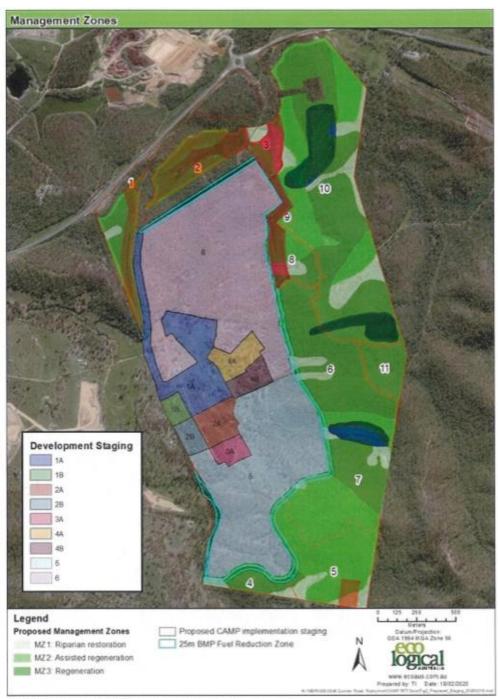

Treatment areas are mapped in Figure 1 and Figure 2. Various pest management works were employed by subcontractor Invasive Plant and Animal Services throughout the reporting year: trapping, shooting, 1080 and DK9 baiting, deployment of Canid Pest Ejectors, and deployment of remote cameras to monitor pest species Appendix D.

Fireland was contracted in 2023 to conduct bushfire management works. In the 2024 reporting year, 6.8 - 7.2% of the total CAMP area was burned with low-moderate intensity fires (Appendix C). Areas burnt are mapped in Figure 6Figure 7.