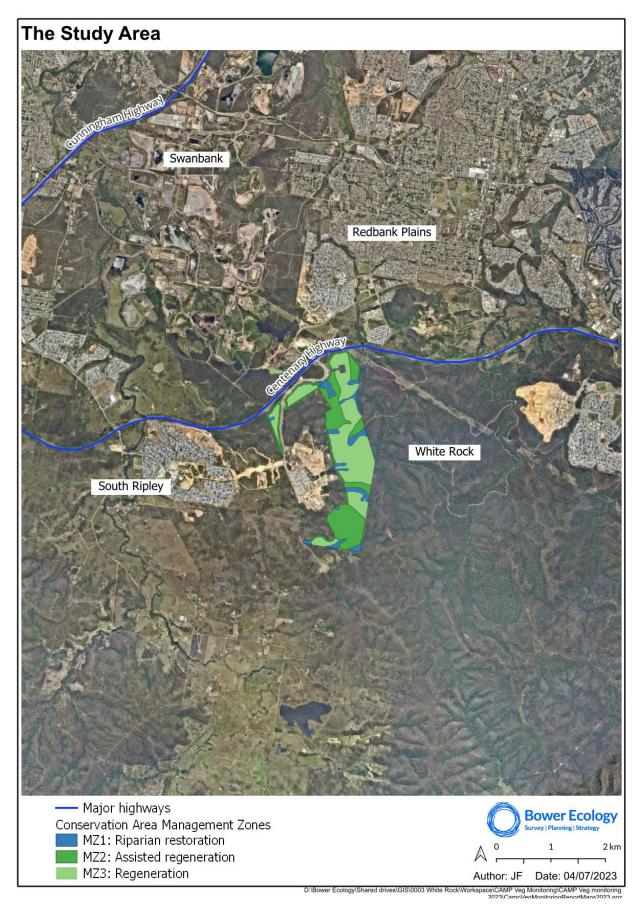

#### 3.2. Vegetation Monitoring

The CAMP stipulates that vegetation will be improved in three unique zones, each with their own actions:

- MZ1: Riparian restoration over a total of 30 ha along drainage lines,
- MZ2: Assisted regeneration of 91 ha through control of Lantana camara and other invasive species
- MZ3: Regeneration of the remaining 128 ha through minor weed works