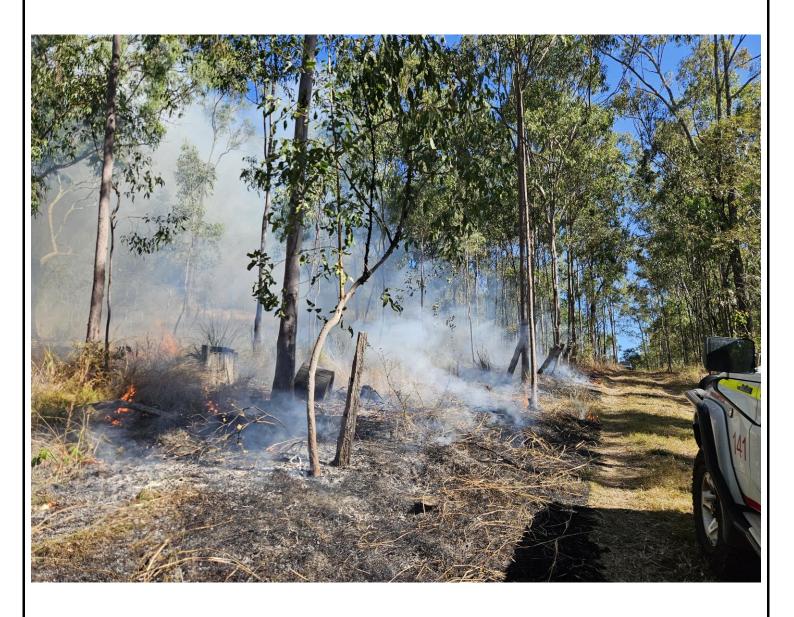

Fireland was contracted in 2023 to conduct bushfire management works. In the 2024 reporting year, 6.8 - 7.2% of the total CAMP area was burned with low-moderate intensity fires (Appendix C). Areas burnt are mapped in Figure 6Figure 7.