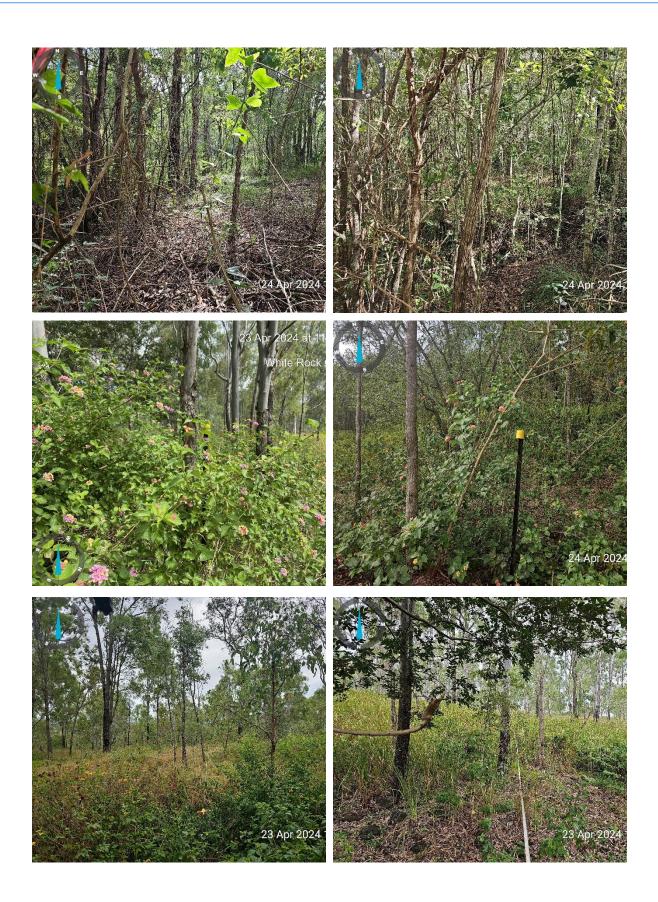

The reduction in lantana cover can be attributed to weed management works, however the increased spatial distribution indicates a need for continued efforts to control these weed species. An example of Lantana coverage can be seen in Figure 4.