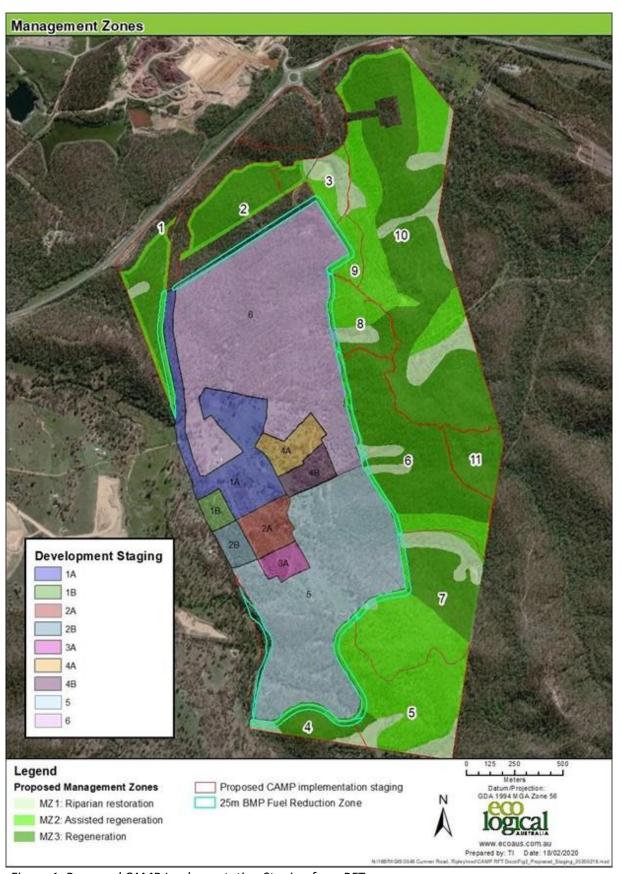

- Year 5 surveys within the offset area established for the project demonstrate that:
  - o The coverage of both species of lantana (*L. camara*, *L. montevidensis*) has declined significantly. The spatial distribution of *L. camara* has declined slightly in comparison to the baseline, with individuals recorded at 18 of the 20 assessment sites. Spatial distribution of *L. montevidensis* has increased, with individuals recorded at 9 sites in baseline surveys, and at 12 sites in 2024 monitoring.
  - In comparison to 2023 results, vegetation condition improved at one site, remained relatively stable at another, and declined one BioCondition score point at four sites.
     Native forb and grass diversity, and perennial grass cover, have shown varied patterns in comparison to 2023 monitoring.
  - $\circ$  17 18 ha of the Conservation Area (6.8 7.2%) underwent fire management.
- The legal securing of Zone 1 and Zone 2 is overdue (due 16/2/2024, three years from the date of the varied approval); however, this will not prevent the continued management of the conservation area in a manner consistent with the CAMP.
  - The legal security process is in progress for Zone 1. At the time of writing, we are awaiting feedback from Ipswich City Council and Queensland Urban Utilities on registered interests over the land. This feedback is a prerequisite for establishing a Voluntary Declaration (VDec; via the *Qld Vegetation Management Act 1999*). The legal securing of Zone 1 will occur as soon as possible.
  - O Zone 2 is overdue as the location of the proposed water infrastructure in this zone (the hammer-shaped area that has been excluded from the northern part of the CAMP area, see Figure 3) is currently being amended due to Queensland Urban Utilities design requirements. As the updated water infrastructure design may impact the offset area established for this action, a VDec cannot be prepared until the design is finalised. It is likely that the proponents will soon seek amendments to the offset area, with adequate compensation, to allow the water infrastructure to be built. Once this is complete, the required VDec can be established for Zone 2, and this zone can be legally secured.
- The project in compliance with the EPBC Act approval, with the exception of three issues.
   The exceptions are related to revegetation works, the increase in Wild Dog numbers detailed in Table 2, and the overdue legal securing of Zone 1 and 2 via VDEC.

#### 3.2. Vegetation Monitoring

The CAMP stipulates that vegetation will be improved in three unique zones, each with their own actions:

- MZ1: Riparian restoration over a total of 30 ha along drainage lines,
- MZ2: Assisted regeneration of 91 ha through control of Lantana camara and other invasive species
- MZ3: Regeneration of the remaining 128 ha through minor weed works