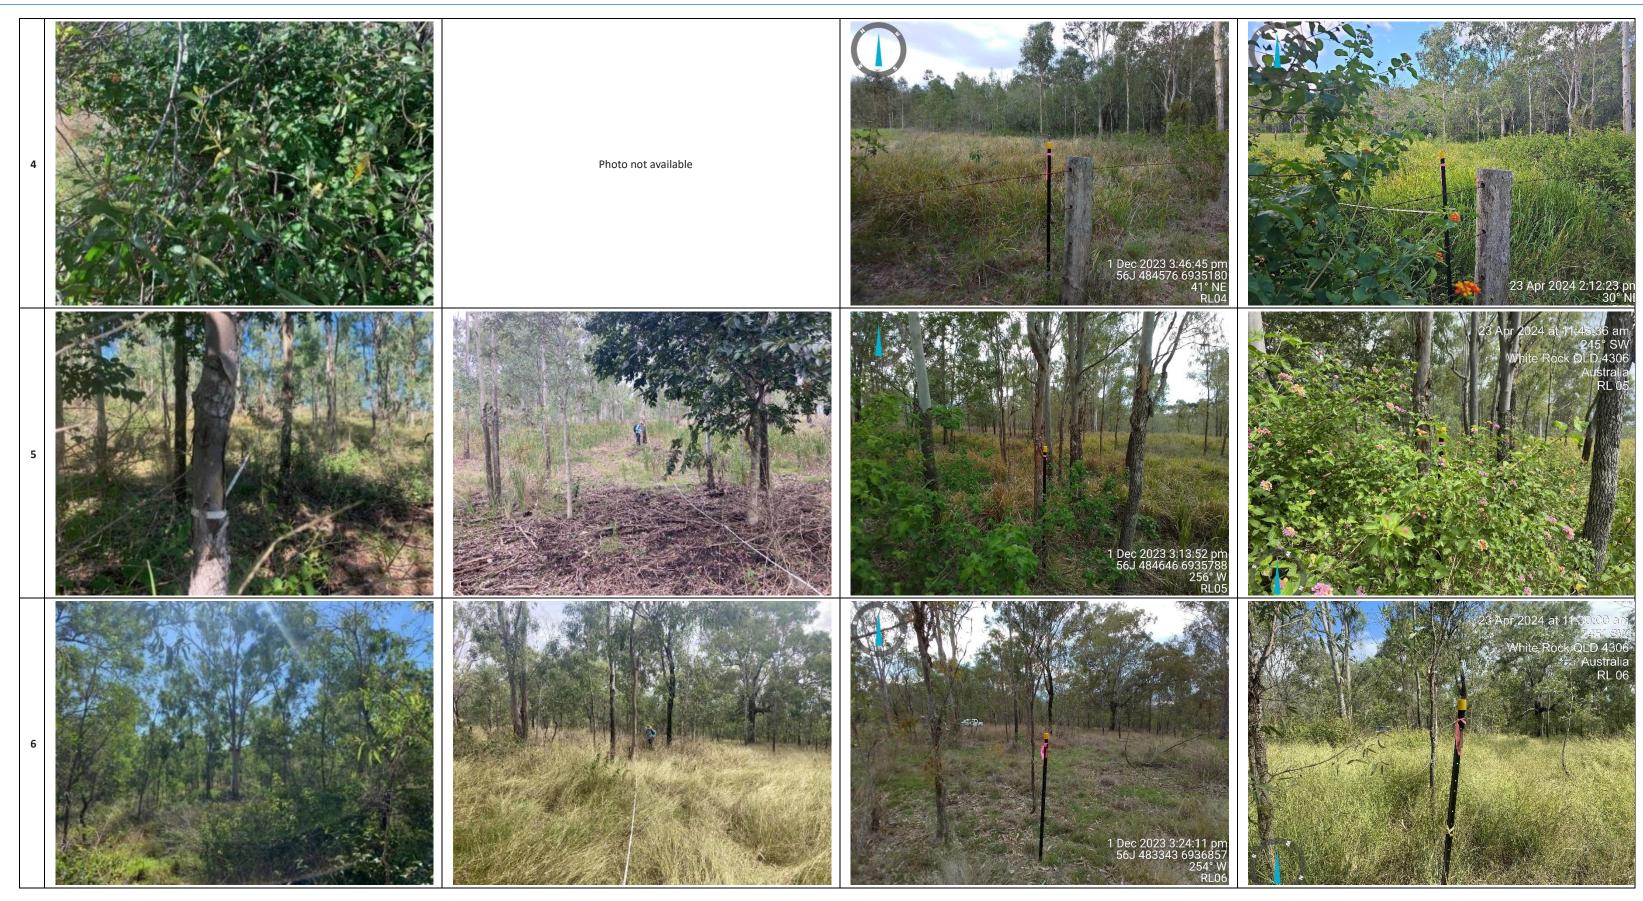

As detailed in the 2024 Vegetation Monitoring Report (Appendix A) BioCondition surveys were conducted within the CAMP Area in April 2024, at 6 established plots located across the site (Figure 3). The results from the BioCondition survey can be seen in Table 4. Of the assessment sites, only Site BC6 shows an improvement in condition in comparison to the previous monitoring event, with an increase in BioCondition class from 3 in 2023 to 2 in 2024. Site BC2 has remained relatively stable between 2023 and 2024 monitoring, with a BioCondition class of 2 recorded during both monitoring events. The BioCondition class at Sites BC1, BC4 and BC5 has declined one point from 2 in 2023 to 3 in 2024.

fluctuation in these traits is expected, therefore the BioCondition classes are expected to fluctuate also until slower responding ecosystem attributes such as tree species richness and the number of large trees mature. Site BC3, the non-remnant vegetation site, also shows a decline in BioCondition class, dropping from 3 in 2023 to 4 in 2024; this lower result is the same as that recorded in 2021 and 2022. Site BC3 is in non-remnant vegetation, hence its poor condition.