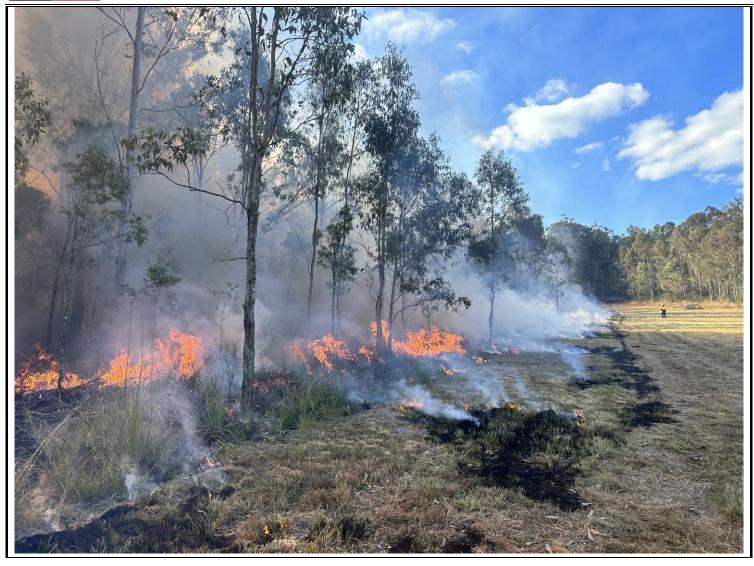

Fireland was contracted in 2023 to conduct bushfire management works. In the 2024 reporting year, 6.8 - 7.2% of the total CAMP area was burned with low-moderate intensity fires (Appendix C). Areas burnt are mapped in Figure 6Figure 7.