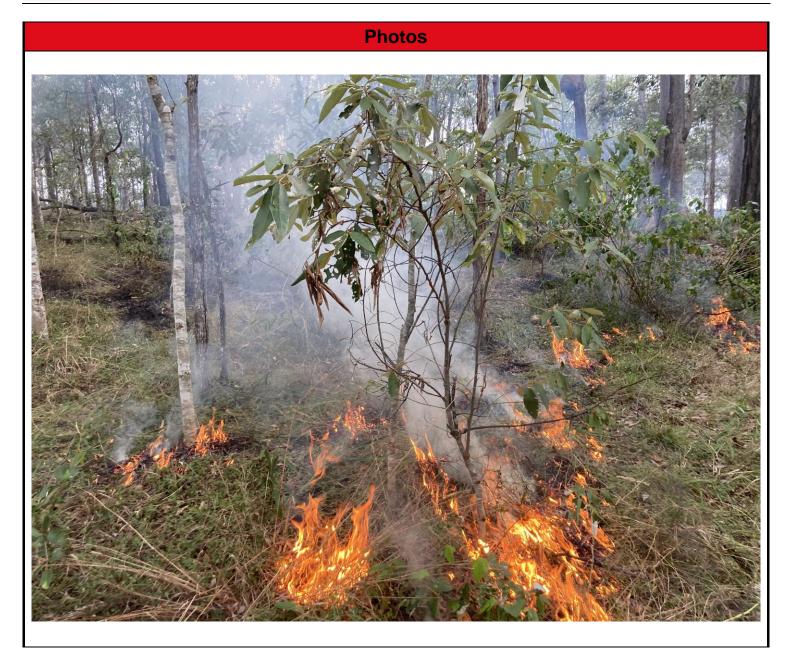

Fireland was contracted in 2023 to conduct bushfire management works. In the 2024 reporting year, 6.8 - 7.2% of the total CAMP area was burned with low-moderate intensity fires (Appendix C). Areas burnt are mapped in Figure 6Figure 7.