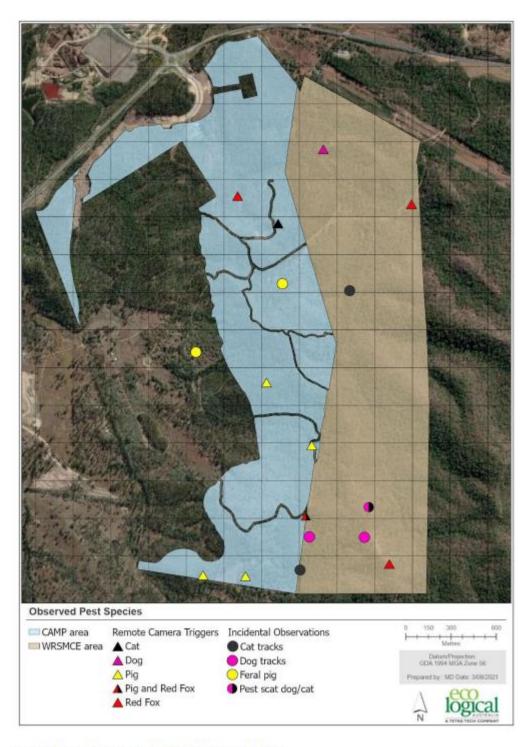

|                                                    | Establishment                                                                                                                                                                                                                                                                                                                                                                                                                                                                                                                                                                                            |                                                                                                                                                                                                                                                                                                                                    |                                                                             | Maintenance                                                                                                                                                                                                                                                                           | Progress within Year 3 (03/12/2022 to 03/12/2023)                                                                                                                                                                                                                                                                                                                                                                                                                                                                                                                                                                                                                                                                                                                                                                                                                                                                                                                                                                                                                                                                                                                                                                                                                                                                                                                                                             |
|----------------------------------------------------|----------------------------------------------------------------------------------------------------------------------------------------------------------------------------------------------------------------------------------------------------------------------------------------------------------------------------------------------------------------------------------------------------------------------------------------------------------------------------------------------------------------------------------------------------------------------------------------------------------|------------------------------------------------------------------------------------------------------------------------------------------------------------------------------------------------------------------------------------------------------------------------------------------------------------------------------------|-----------------------------------------------------------------------------|---------------------------------------------------------------------------------------------------------------------------------------------------------------------------------------------------------------------------------------------------------------------------------------|---------------------------------------------------------------------------------------------------------------------------------------------------------------------------------------------------------------------------------------------------------------------------------------------------------------------------------------------------------------------------------------------------------------------------------------------------------------------------------------------------------------------------------------------------------------------------------------------------------------------------------------------------------------------------------------------------------------------------------------------------------------------------------------------------------------------------------------------------------------------------------------------------------------------------------------------------------------------------------------------------------------------------------------------------------------------------------------------------------------------------------------------------------------------------------------------------------------------------------------------------------------------------------------------------------------------------------------------------------------------------------------------------------------|
| Task                                               | Preliminary                                                                                                                                                                                                                                                                                                                                                                                                                                                                                                                                                                                              | Management                                                                                                                                                                                                                                                                                                                         |                                                                             |                                                                                                                                                                                                                                                                                       | * only progress toward preliminary management actions (highlighted green) are addressed within this compliance report as the reporting                                                                                                                                                                                                                                                                                                                                                                                                                                                                                                                                                                                                                                                                                                                                                                                                                                                                                                                                                                                                                                                                                                                                                                                                                                                                        |
|                                                    | Between end of year 3 year 3 and end Year 11 of year 10                                                                                                                                                                                                                                                                                                                                                                                                                                                                                                                                                  |                                                                                                                                                                                                                                                                                                                                    | year 3 and end Year 11                                                      |                                                                                                                                                                                                                                                                                       | period (Year 3) is relevant to these only.                                                                                                                                                                                                                                                                                                                                                                                                                                                                                                                                                                                                                                                                                                                                                                                                                                                                                                                                                                                                                                                                                                                                                                                                                                                                                                                                                                    |
| Pest fauna<br>management                           | Two survey events completed to determine the baseline of dogs / cats / foxes within the Conservation Management Area and reference sites within the adjacent White Rock Conservation Estate Area.  Development of a pest management plan that specifies how feral dogs, cats and foxes will be reduced in the conservation Management Area  Development of a survey methodology that is sufficient to demonstrate any reduction of feral dogs, cats and foxes in the Conservation Management Area, relative to the baseline and reference sites within the adjacent White Rock conservation Estate Area. | Between end of year 3 and end of year 6, no increase in pests against baseline, or, in the event of evidence of an increase of pests in the general area as measured at reference sites within the White Rock Conservation Estate Area, then demonstrated reduction in pests relative to these reference sites, measured annually. | end of reduct to bas annua evider pests i as me sites v Conse then coreduct | beginning of year 7 to f approval, maintain a tion in pests relative eline, measured lly, or in the event of once of an increase of in the general area, asured at reference within the White Rock rvation Estate Area, lemonstrated tion relative to these once sites, measured lly. | Two survey events (Autumn and Spring 2024) were undertaken to track pest management progress against baseline reports. The 2024 Pest Management Report can be found in Appendix B. The abundance of three out of the four target pest species (Feral Cats, Foxes and Feral Pigs) was shown to have reduced in comparison to the baseline. 2024 records of Wild Dogs, however, were greater in both the Conservation Management Area (9 dogs recorded) and the White Rock Conservation Estate (5 dogs recorded) in comparison to the baseline. While reasons for this increase are unclear, it could be attributed to Ipswich City Council (ICC) pest management's shift in focus towards Feral Pigs in the White Rock Conservation Estate, reducing resources targeting Wild Dogs. A number of dead pigs observed by ICC in the White Rock Conservation Estate throughout 2024 could also have provided an increase in food resources to Wild Dogs (P. Smith, Natural Environment Manager at Ipswich City Council, pers. comm., 28/1/2025). Alternatively, changes in vegetation cover as land was cleared due to the development could have displaced Wild Dogs from cleared areas.  Regardless, the increase in Wild Dog numbers relative to the baseline presents a non-compliance which will be addressed by increasing the management efforts to reduce Wild Dog populations in ongoing pest management. |
| Bushfire/recreation<br>trails (and<br>maintenance) | Fire access tracks established                                                                                                                                                                                                                                                                                                                                                                                                                                                                                                                                                                           | At a minimum, bushfire management tr<br>one month prior to fire season as deter<br>No more than 10% of designated multip<br>unwalkable at any time.                                                                                                                                                                                |                                                                             | ermined in BFMP.                                                                                                                                                                                                                                                                      | Existing fire access trails have been maintained as part of access requirements for the ongoing revegetation works.                                                                                                                                                                                                                                                                                                                                                                                                                                                                                                                                                                                                                                                                                                                                                                                                                                                                                                                                                                                                                                                                                                                                                                                                                                                                                           |

Treatment areas are mapped in Figure 1 and Figure 2. Various pest management works were employed by subcontractor Invasive Plant and Animal Services throughout the reporting year: trapping, shooting, 1080 and DK9 baiting, deployment of Canid Pest Ejectors, and deployment of remote cameras to monitor pest species Appendix D.