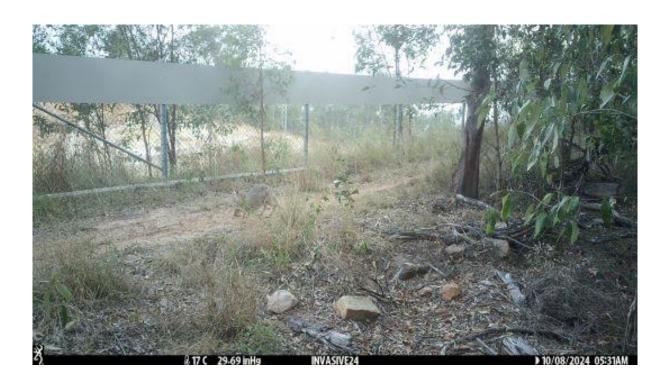

Treatment areas are mapped in Figure 1 and Figure 2. Various pest management works were employed by subcontractor Invasive Plant and Animal Services throughout the reporting year: trapping, shooting, 1080 and DK9 baiting, deployment of Canid Pest Ejectors, and deployment of remote cameras to monitor pest species Appendix D.