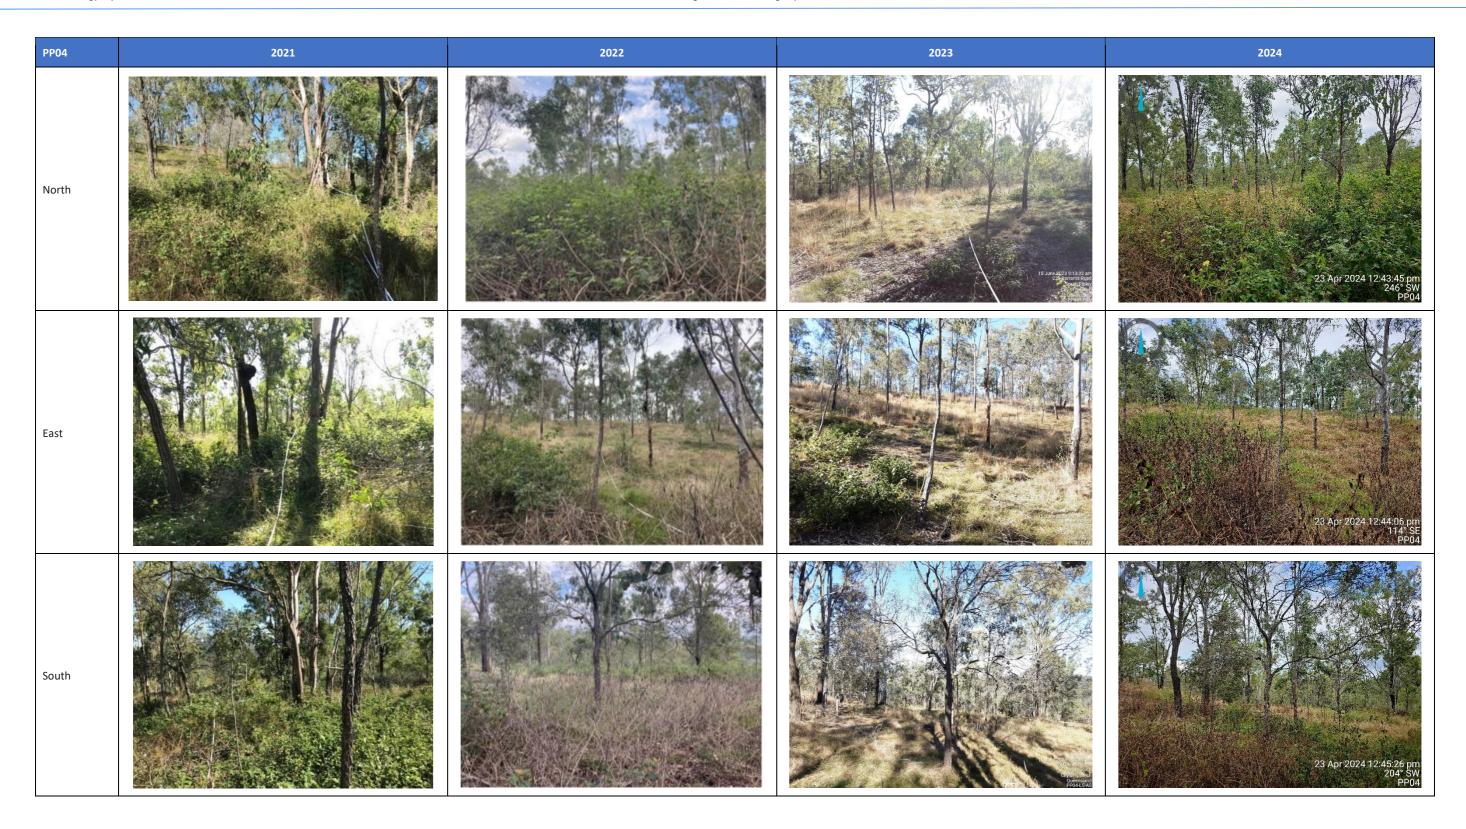

As detailed in the 2024 Vegetation Monitoring Report (Appendix A) BioCondition surveys were conducted within the CAMP Area in April 2024, at 6 established plots located across the site (Figure 3). The results from the BioCondition survey can be seen in Table 4. Of the assessment sites, only Site BC6 shows an improvement in condition in comparison to the previous monitoring event, with an increase in BioCondition class from 3 in 2023 to 2 in 2024. Site BC2 has remained relatively stable between 2023 and 2024 monitoring, with a BioCondition class of 2 recorded during both monitoring events. The BioCondition class at Sites BC1, BC4 and BC5 has declined one point from 2 in 2023 to 3 in 2024.

The changes in BioCondition class at these three sites are largely influenced by ecosystem traits that have a short response time, such as native forb and grass species richness and perennial grass cover;

fluctuation in these traits is expected, therefore the BioCondition classes are expected to fluctuate also until slower responding ecosystem attributes such as tree species richness and the number of large trees mature. Site BC3, the non-remnant vegetation site, also shows a decline in BioCondition class, dropping from 3 in 2023 to 4 in 2024; this lower result is the same as that recorded in 2021 and 2022. Site BC3 is in non-remnant vegetation, hence its poor condition.

Specific attributes with short response times, for example native forb and grass diversity, and perennial grass cover, have shown varied patterns in comparison to 2023 and the other previous monitoring events.