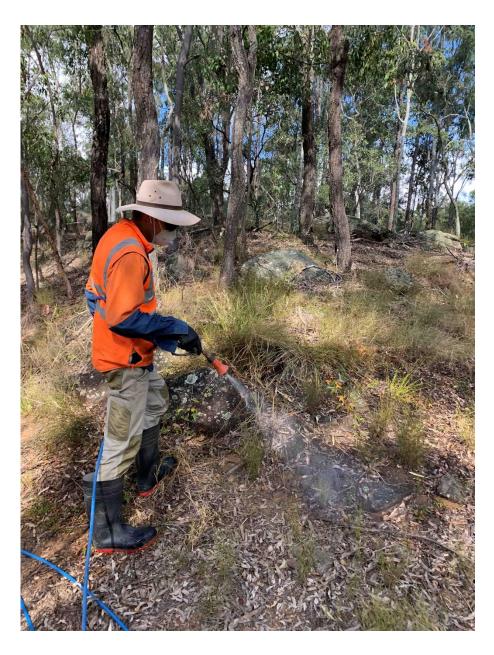

#### 3.1. Management Action Report

Evolve Environmental Solutions were contracted to conduct weed treatment and pest management works. A total area of 33.25 ha of secondary weeding work in zones 1, 2 and 3 was completed in April to June; 10.6 ha of primary weeding and 41 ha of secondary weeding were completed in zones 1, 2 and 3 in July to September (Appendix E).

Treatment areas are mapped in Figure 1 and Figure 2. Various pest management works were employed by subcontractor Invasive Plant and Animal Services throughout the reporting year: trapping, shooting, 1080 and DK9 baiting, deployment of Canid Pest Ejectors, and deployment of remote cameras to monitor pest species Appendix D.