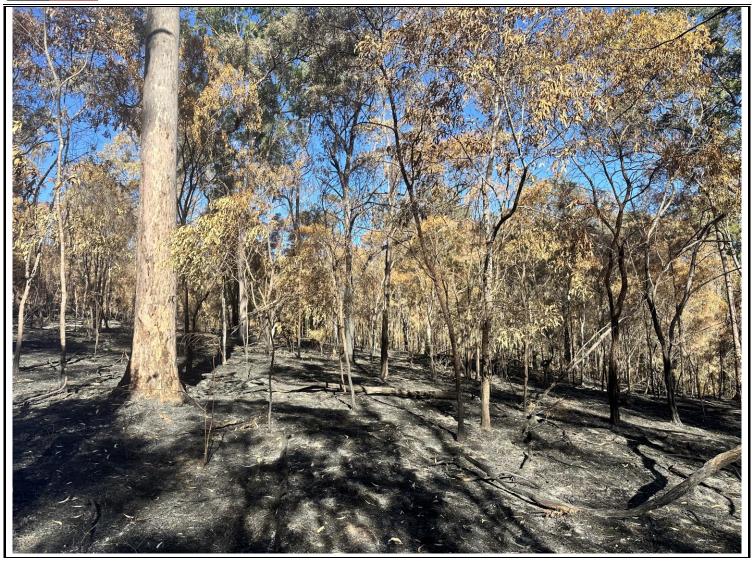

Fireland was contracted in 2023 to conduct bushfire management works. In the 2024 reporting year, 6.8 - 7.2% of the total CAMP area was burned with low-moderate intensity fires (Appendix C). Areas burnt are mapped in Figure 6Figure 7.