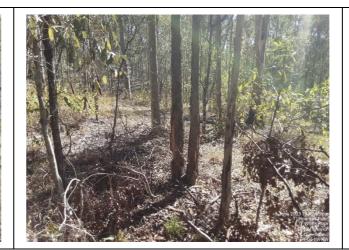

As detailed in the 2024 Vegetation Monitoring Report (Appendix A) BioCondition surveys were conducted within the CAMP Area in April 2024, at 6 established plots located across the site (Figure 3). The results from the BioCondition survey can be seen in Table 4. Of the assessment sites, only Site BC6 shows an improvement in condition in comparison to the previous monitoring event, with an increase in BioCondition class from 3 in 2023 to 2 in 2024. Site BC2 has remained relatively stable between 2023 and 2024 monitoring, with a BioCondition class of 2 recorded during both monitoring events. The BioCondition class at Sites BC1, BC4 and BC5 has declined one point from 2 in 2023 to 3 in 2024.

fluctuation in these traits is expected, therefore the BioCondition classes are expected to fluctuate also until slower responding ecosystem attributes such as tree species richness and the number of large trees mature. Site BC3, the non-remnant vegetation site, also shows a decline in BioCondition class, dropping from 3 in 2023 to 4 in 2024; this lower result is the same as that recorded in 2021 and 2022. Site BC3 is in non-remnant vegetation, hence its poor condition.