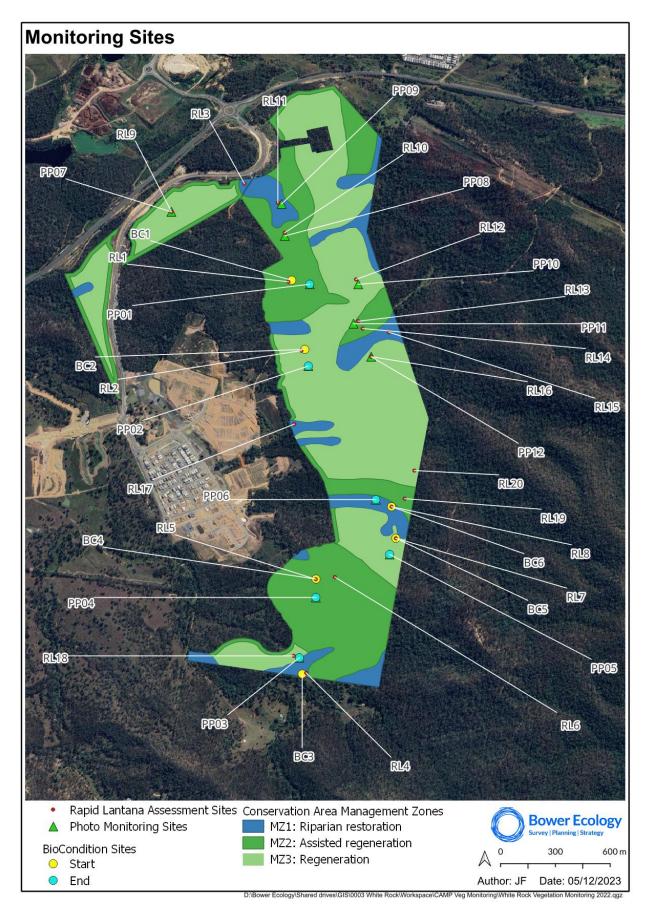

As detailed in the 2024 Vegetation Monitoring Report (Appendix A) BioCondition surveys were conducted within the CAMP Area in April 2024, at 6 established plots located across the site (Figure 3). The results from the BioCondition survey can be seen in Table 4. Of the assessment sites, only Site BC6 shows an improvement in condition in comparison to the previous monitoring event, with an increase in BioCondition class from 3 in 2023 to 2 in 2024. Site BC2 has remained relatively stable between 2023 and 2024 monitoring, with a BioCondition class of 2 recorded during both monitoring events. The BioCondition class at Sites BC1, BC4 and BC5 has declined one point from 2 in 2023 to 3 in 2024.