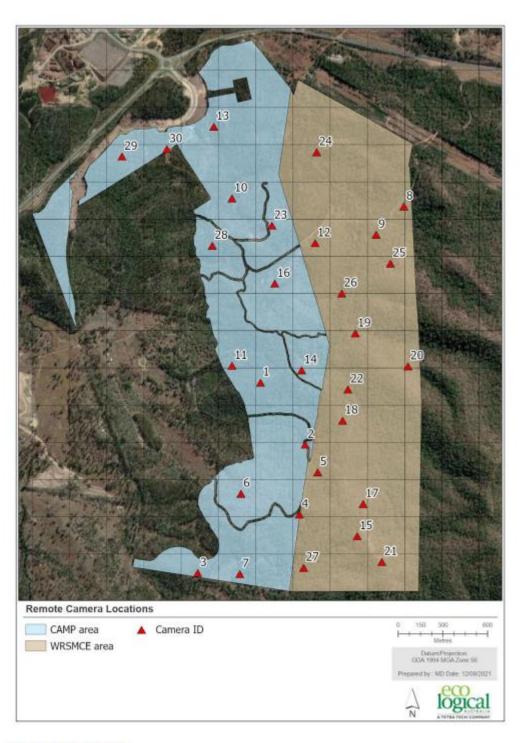

Treatment areas are mapped in Figure 1 and Figure 2. Various pest management works were employed by subcontractor Invasive Plant and Animal Services throughout the reporting year: trapping, shooting, 1080 and DK9 baiting, deployment of Canid Pest Ejectors, and deployment of remote cameras to monitor pest species Appendix D.