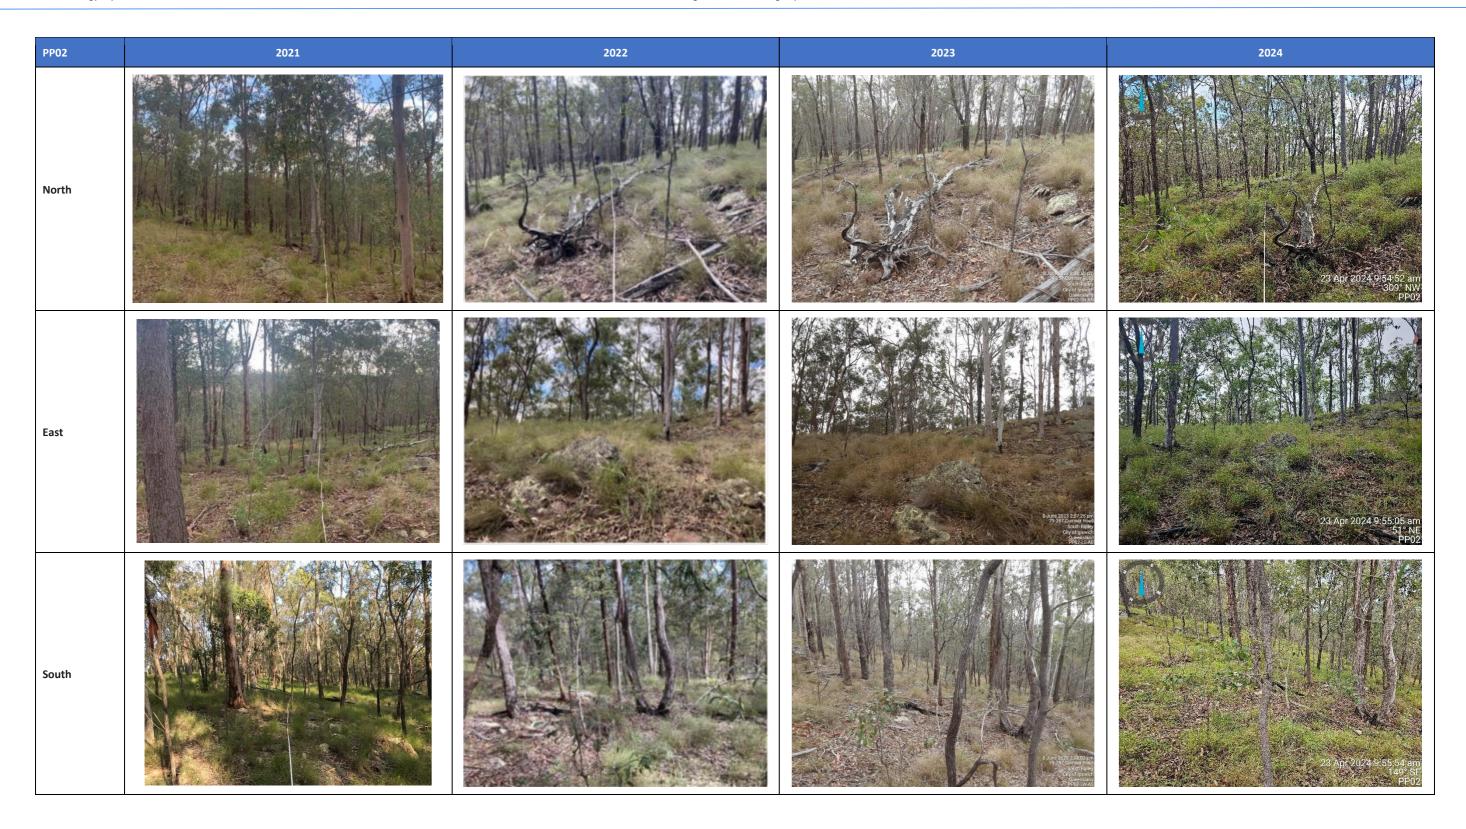

As detailed in the 2024 Vegetation Monitoring Report (Appendix A) BioCondition surveys were conducted within the CAMP Area in April 2024, at 6 established plots located across the site (Figure 3). The results from the BioCondition survey can be seen in Table 4. Of the assessment sites, only Site BC6 shows an improvement in condition in comparison to the previous monitoring event, with an increase in BioCondition class from 3 in 2023 to 2 in 2024. Site BC2 has remained relatively stable between 2023 and 2024 monitoring, with a BioCondition class of 2 recorded during both monitoring events. The BioCondition class at Sites BC1, BC4 and BC5 has declined one point from 2 in 2023 to 3 in 2024.

The changes in BioCondition class at these three sites are largely influenced by ecosystem traits that have a short response time, such as native forb and grass species richness and perennial grass cover;

fluctuation in these traits is expected, therefore the BioCondition classes are expected to fluctuate also until slower responding ecosystem attributes such as tree species richness and the number of large trees mature. Site BC3, the non-remnant vegetation site, also shows a decline in BioCondition class, dropping from 3 in 2023 to 4 in 2024; this lower result is the same as that recorded in 2021 and 2022. Site BC3 is in non-remnant vegetation, hence its poor condition.

Specific attributes with short response times, for example native forb and grass diversity, and perennial grass cover, have shown varied patterns in comparison to 2023 and the other previous monitoring events.