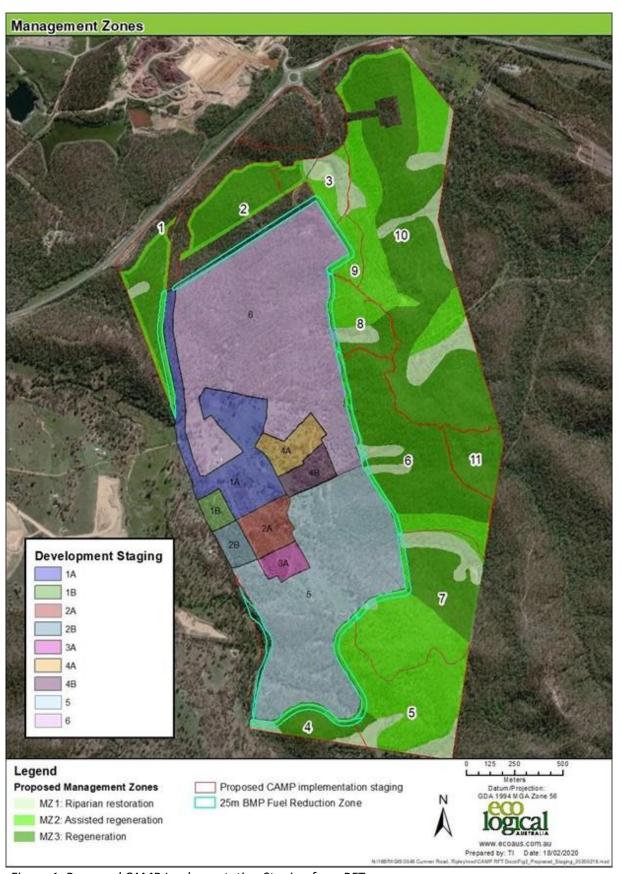

#### 3.2. Vegetation Monitoring

The CAMP stipulates that vegetation will be improved in three unique zones, each with their own actions:

- MZ1: Riparian restoration over a total of 30 ha along drainage lines,
- MZ2: Assisted regeneration of 91 ha through control of Lantana camara and other invasive species
- MZ3: Regeneration of the remaining 128 ha through minor weed works

As detailed in the 2024 Vegetation Monitoring Report (Appendix A) BioCondition surveys were conducted within the CAMP Area in April 2024, at 6 established plots located across the site (Figure 3). The results from the BioCondition survey can be seen in Table 4. Of the assessment sites, only Site BC6 shows an improvement in condition in comparison to the previous monitoring event, with an increase in BioCondition class from 3 in 2023 to 2 in 2024. Site BC2 has remained relatively stable between 2023 and 2024 monitoring, with a BioCondition class of 2 recorded during both monitoring events. The BioCondition class at Sites BC1, BC4 and BC5 has declined one point from 2 in 2023 to 3 in 2024.