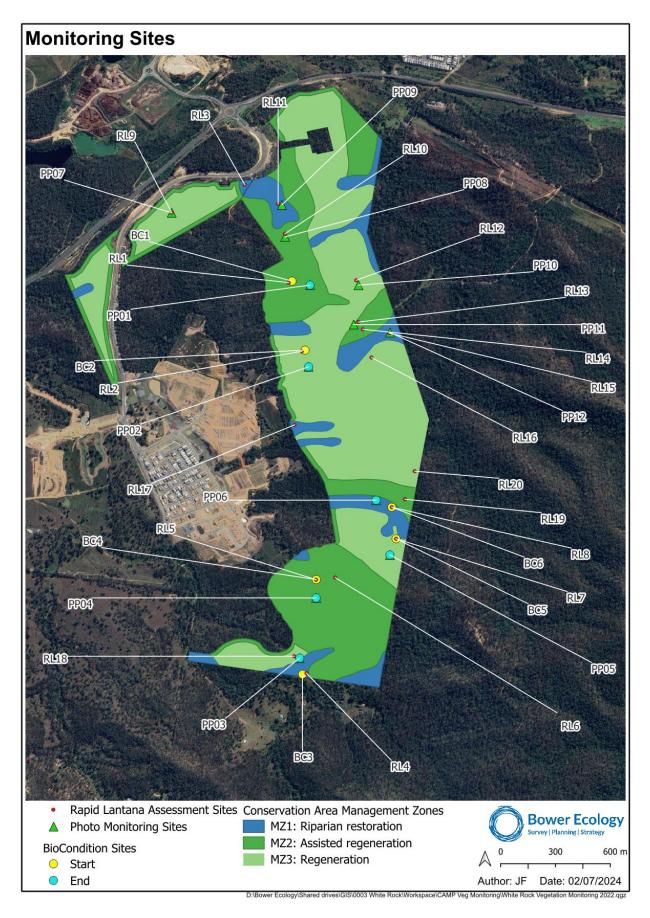

As detailed in the 2024 Vegetation Monitoring Report (Appendix A) BioCondition surveys were conducted within the CAMP Area in April 2024, at 6 established plots located across the site (Figure 3). The results from the BioCondition survey can be seen in Table 4. Of the assessment sites, only Site BC6 shows an improvement in condition in comparison to the previous monitoring event, with an increase in BioCondition class from 3 in 2023 to 2 in 2024. Site BC2 has remained relatively stable between 2023 and 2024 monitoring, with a BioCondition class of 2 recorded during both monitoring events. The BioCondition class at Sites BC1, BC4 and BC5 has declined one point from 2 in 2023 to 3 in 2024.

Cover (percent foliage cover) of both lantana species (*Lantana camara* and *Lantana montevidensis*), the key trait expected to respond in a two to three-year timeframe, was higher in 2024 than 2023, but significantly lower than that recorded during baseline surveys. Across 20 assessment sites, *Lantana camara* was recorded in baseline surveys to have a mean coverage of 41.8%. This reduced to 8.16% in 2023, and rose to 12.96% in 2024. Similarly, the highest mean coverage of *Lantana montevidensis* (12.3%) was recorded during baseline surveys. This reduced to 3.38% in 2023, and rose to 5.97% in 2024.

Spatial distribution of both lantana species shows a slight increasing trend over time. Nonetheless, since weed management works commenced, the coverage of both species of lantana has declined significantly. Spatial distribution of *L. camara* is slightly less than the baseline, with individuals recorded in 2024 at 18 out of the 20 assessment sites, in comparison to all 20 sites in baseline surveys. However, spatial distribution of *L. montevidensis* has increased, with individuals recorded at 9 sites in baseline surveys, and at 12 sites in 2024 monitoring.