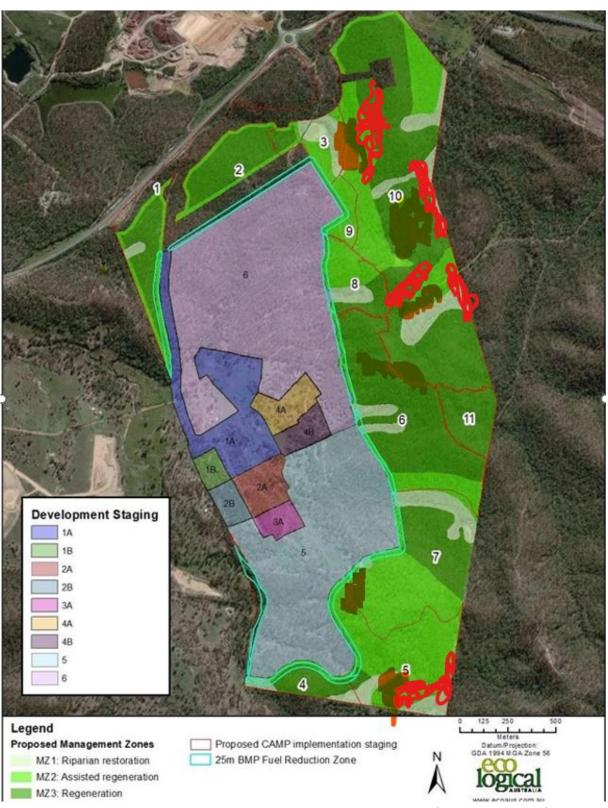

Fireland was contracted in 2023 to conduct bushfire management works. In the 2024 reporting year, 6.8 - 7.2% of the total CAMP area was burned with low-moderate intensity fires (Appendix C). Areas burnt are mapped in Figure 6Figure 7.