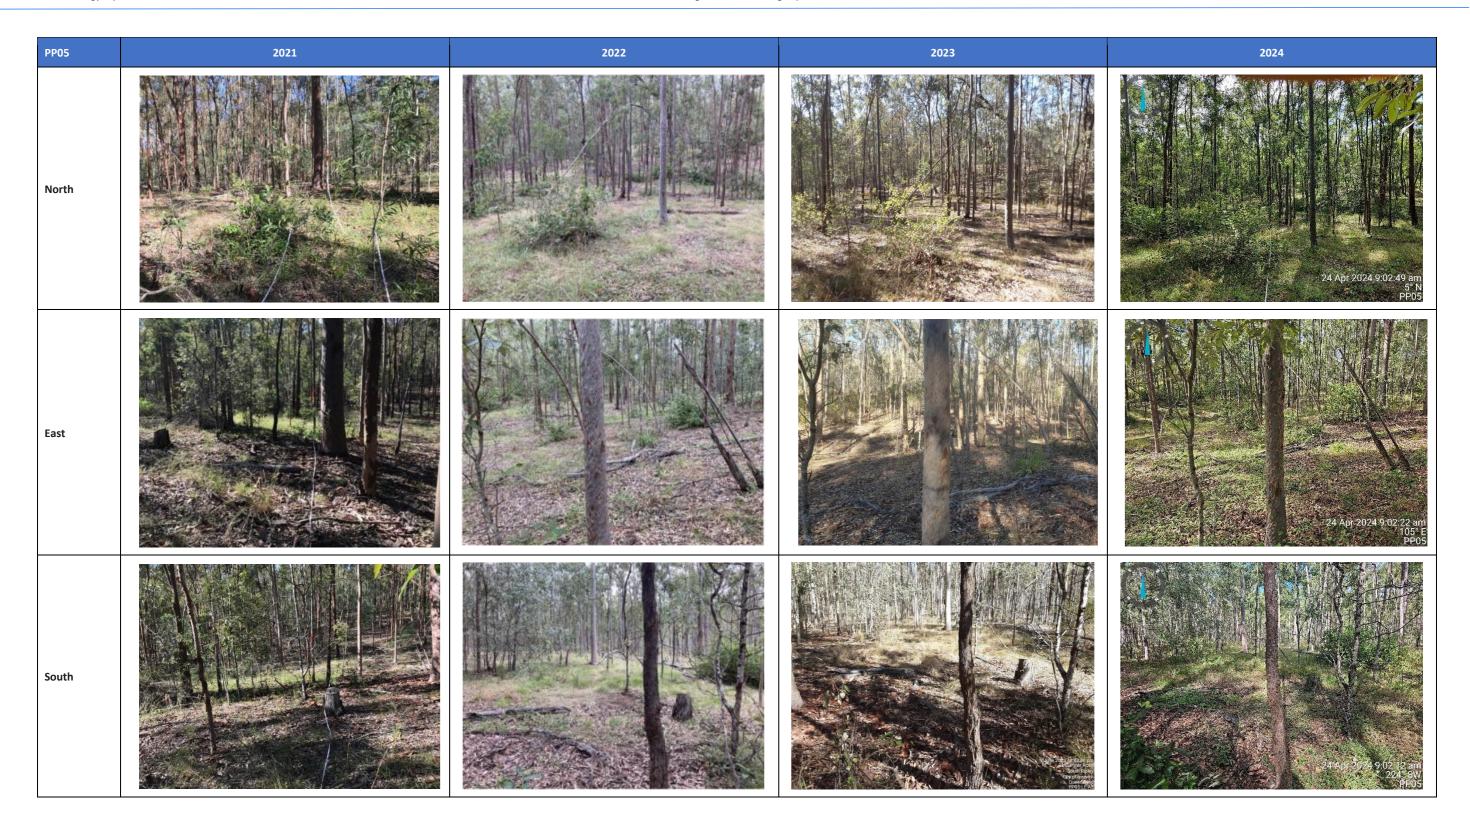

As detailed in the 2024 Vegetation Monitoring Report (Appendix A) BioCondition surveys were conducted within the CAMP Area in April 2024, at 6 established plots located across the site (Figure 3). The results from the BioCondition survey can be seen in Table 4. Of the assessment sites, only Site BC6 shows an improvement in condition in comparison to the previous monitoring event, with an increase in BioCondition class from 3 in 2023 to 2 in 2024. Site BC2 has remained relatively stable between 2023 and 2024 monitoring, with a BioCondition class of 2 recorded during both monitoring events. The BioCondition class at Sites BC1, BC4 and BC5 has declined one point from 2 in 2023 to 3 in 2024.

The changes in BioCondition class at these three sites are largely influenced by ecosystem traits that have a short response time, such as native forb and grass species richness and perennial grass cover;

fluctuation in these traits is expected, therefore the BioCondition classes are expected to fluctuate also until slower responding ecosystem attributes such as tree species richness and the number of large trees mature. Site BC3, the non-remnant vegetation site, also shows a decline in BioCondition class, dropping from 3 in 2023 to 4 in 2024; this lower result is the same as that recorded in 2021 and 2022. Site BC3 is in non-remnant vegetation, hence its poor condition.

Specific attributes with short response times, for example native forb and grass diversity, and perennial grass cover, have shown varied patterns in comparison to 2023 and the other previous monitoring events.