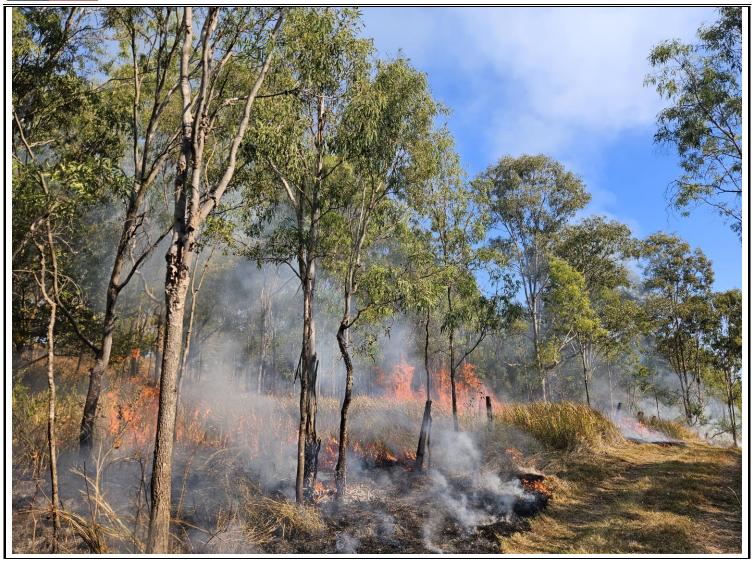

Fireland was contracted in 2023 to conduct bushfire management works. In the 2024 reporting year, 6.8 - 7.2% of the total CAMP area was burned with low-moderate intensity fires (Appendix C). Areas burnt are mapped in Figure 6Figure 7.