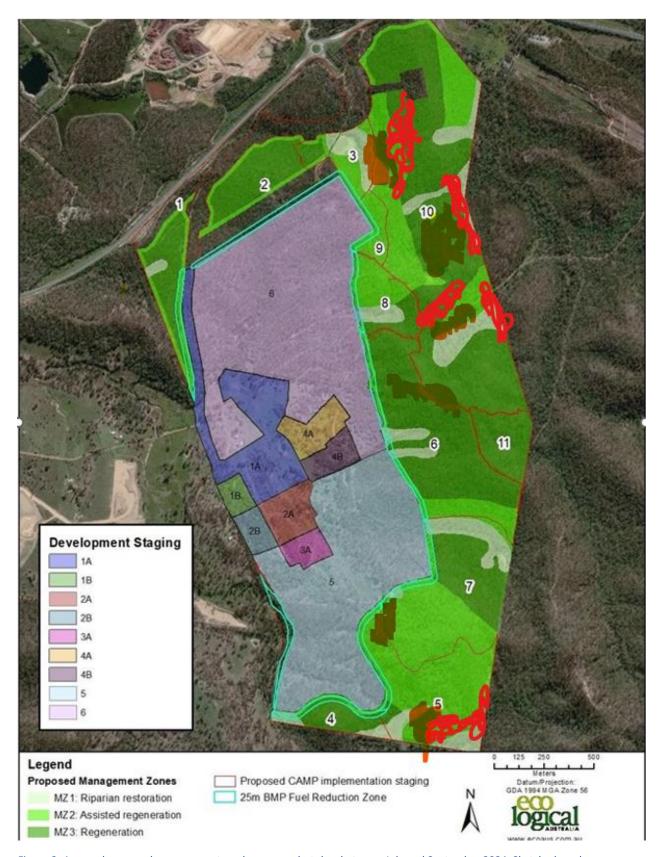

#### 3.1. Management Action Report

Evolve Environmental Solutions were contracted to conduct weed treatment and pest management works. A total area of 33.25 ha of secondary weeding work in zones 1, 2 and 3 was completed in April to June; 10.6 ha of primary weeding and 41 ha of secondary weeding were completed in zones 1, 2 and 3 in July to September (Appendix E).

Treatment areas are mapped in Figure 1 and Figure 2. Various pest management works were employed by subcontractor Invasive Plant and Animal Services throughout the reporting year: trapping, shooting, 1080 and DK9 baiting, deployment of Canid Pest Ejectors, and deployment of remote cameras to monitor pest species Appendix D.

Fireland was contracted in 2023 to conduct bushfire management works. In the 2024 reporting year, 6.8 - 7.2% of the total CAMP area was burned with low-moderate intensity fires (Appendix C). Areas burnt are mapped in Figure 6Figure 7.