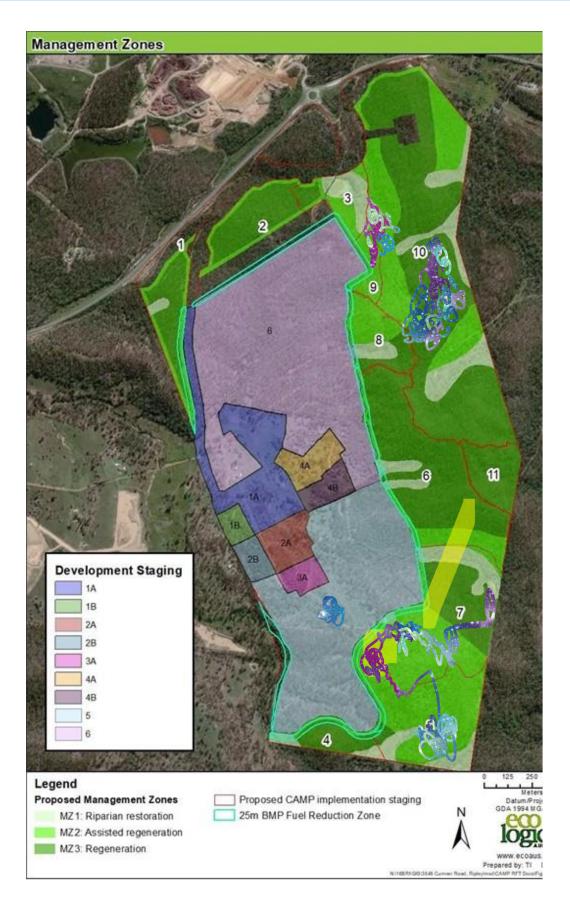

- Year 5 surveys within the offset area established for the project demonstrate that:
  - o The coverage of both species of lantana (*L. camara*, *L. montevidensis*) has declined significantly. The spatial distribution of *L. camara* has declined slightly in comparison to the baseline, with individuals recorded at 18 of the 20 assessment sites. Spatial distribution of *L. montevidensis* has increased, with individuals recorded at 9 sites in baseline surveys, and at 12 sites in 2024 monitoring.
  - In comparison to 2023 results, vegetation condition improved at one site, remained relatively stable at another, and declined one BioCondition score point at four sites.
     Native forb and grass diversity, and perennial grass cover, have shown varied patterns in comparison to 2023 monitoring.
  - $\circ$  17 18 ha of the Conservation Area (6.8 7.2%) underwent fire management.
- The legal securing of Zone 1 and Zone 2 is overdue (due 16/2/2024, three years from the date of the varied approval); however, this will not prevent the continued management of the conservation area in a manner consistent with the CAMP.
  - The legal security process is in progress for Zone 1. At the time of writing, we are awaiting feedback from Ipswich City Council and Queensland Urban Utilities on registered interests over the land. This feedback is a prerequisite for establishing a Voluntary Declaration (VDec; via the *Qld Vegetation Management Act 1999*). The legal securing of Zone 1 will occur as soon as possible.
  - O Zone 2 is overdue as the location of the proposed water infrastructure in this zone (the hammer-shaped area that has been excluded from the northern part of the CAMP area, see Figure 3) is currently being amended due to Queensland Urban Utilities design requirements. As the updated water infrastructure design may impact the offset area established for this action, a VDec cannot be prepared until the design is finalised. It is likely that the proponents will soon seek amendments to the offset area, with adequate compensation, to allow the water infrastructure to be built. Once this is complete, the required VDec can be established for Zone 2, and this zone can be legally secured.
- The project in compliance with the EPBC Act approval, with the exception of three issues.
   The exceptions are related to revegetation works, the increase in Wild Dog numbers detailed in Table 2, and the overdue legal securing of Zone 1 and 2 via VDEC.

#### 3.2. Vegetation Monitoring

The CAMP stipulates that vegetation will be improved in three unique zones, each with their own actions:

- MZ1: Riparian restoration over a total of 30 ha along drainage lines,
- MZ2: Assisted regeneration of 91 ha through control of Lantana camara and other invasive species
- MZ3: Regeneration of the remaining 128 ha through minor weed works