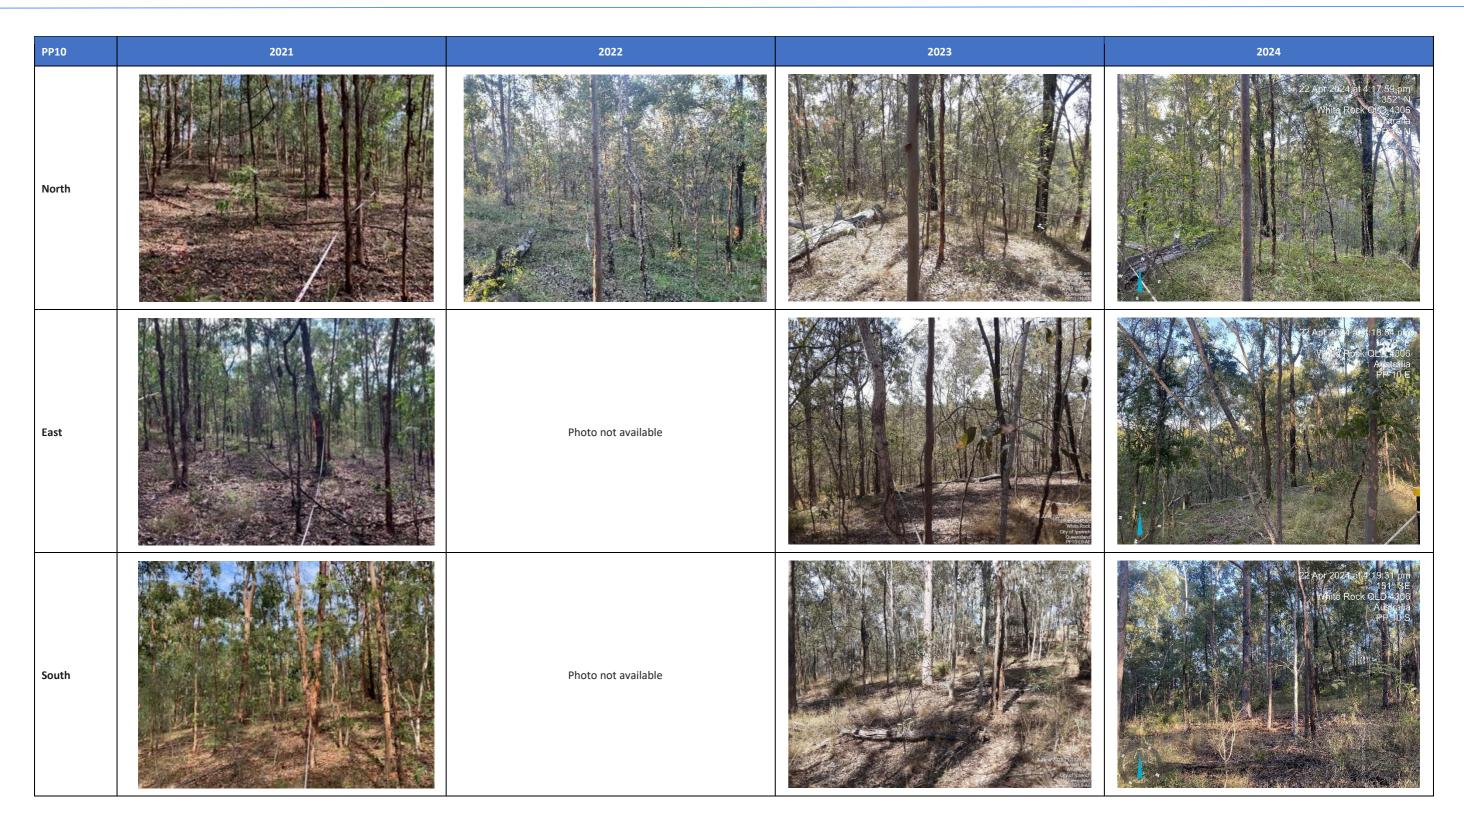

As detailed in the 2024 Vegetation Monitoring Report (Appendix A) BioCondition surveys were conducted within the CAMP Area in April 2024, at 6 established plots located across the site (Figure 3). The results from the BioCondition survey can be seen in Table 4. Of the assessment sites, only Site BC6 shows an improvement in condition in comparison to the previous monitoring event, with an increase in BioCondition class from 3 in 2023 to 2 in 2024. Site BC2 has remained relatively stable between 2023 and 2024 monitoring, with a BioCondition class of 2 recorded during both monitoring events. The BioCondition class at Sites BC1, BC4 and BC5 has declined one point from 2 in 2023 to 3 in 2024.

The changes in BioCondition class at these three sites are largely influenced by ecosystem traits that have a short response time, such as native forb and grass species richness and perennial grass cover;

fluctuation in these traits is expected, therefore the BioCondition classes are expected to fluctuate also until slower responding ecosystem attributes such as tree species richness and the number of large trees mature. Site BC3, the non-remnant vegetation site, also shows a decline in BioCondition class, dropping from 3 in 2023 to 4 in 2024; this lower result is the same as that recorded in 2021 and 2022. Site BC3 is in non-remnant vegetation, hence its poor condition.

Specific attributes with short response times, for example native forb and grass diversity, and perennial grass cover, have shown varied patterns in comparison to 2023 and the other previous monitoring events.