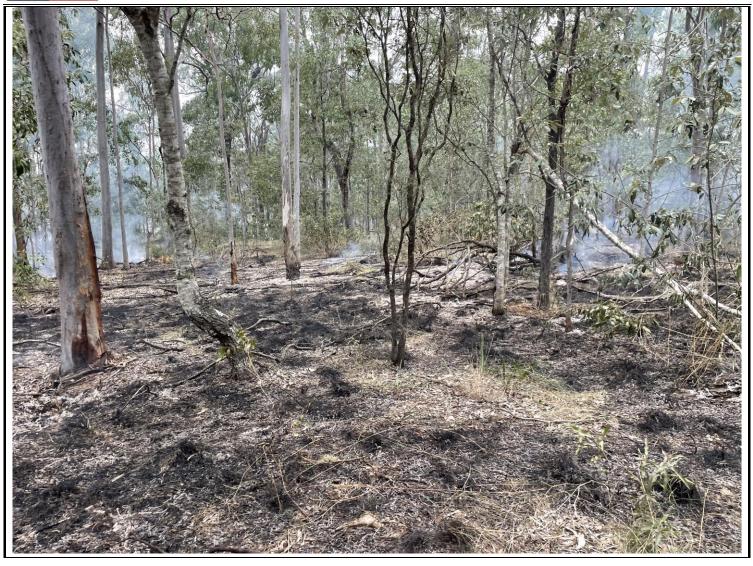

Fireland was contracted in 2023 to conduct bushfire management works. In the 2024 reporting year, 6.8 - 7.2% of the total CAMP area was burned with low-moderate intensity fires (Appendix C). Areas burnt are mapped in Figure 6Figure 7.