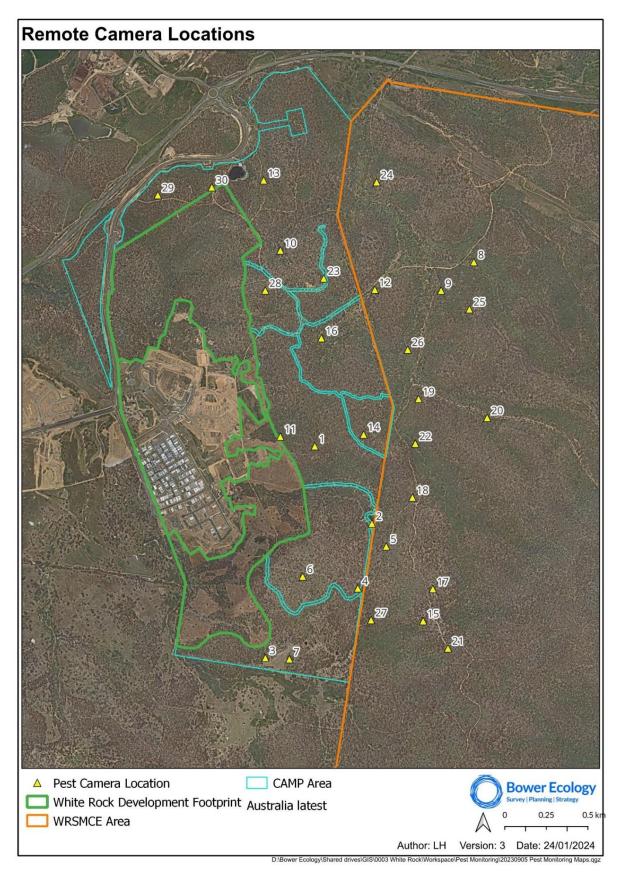

Treatment areas are mapped in Figure 1 and Figure 2. Various pest management works were employed by subcontractor Invasive Plant and Animal Services throughout the reporting year: trapping, shooting, 1080 and DK9 baiting, deployment of Canid Pest Ejectors, and deployment of remote cameras to monitor pest species Appendix D.