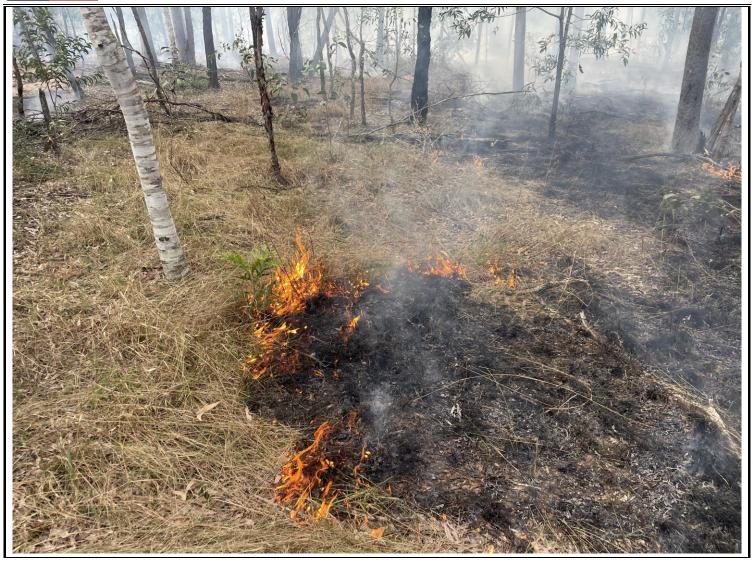

Fireland was contracted in 2023 to conduct bushfire management works. In the 2024 reporting year, 6.8 - 7.2% of the total CAMP area was burned with low-moderate intensity fires (Appendix C). Areas burnt are mapped in Figure 6Figure 7.