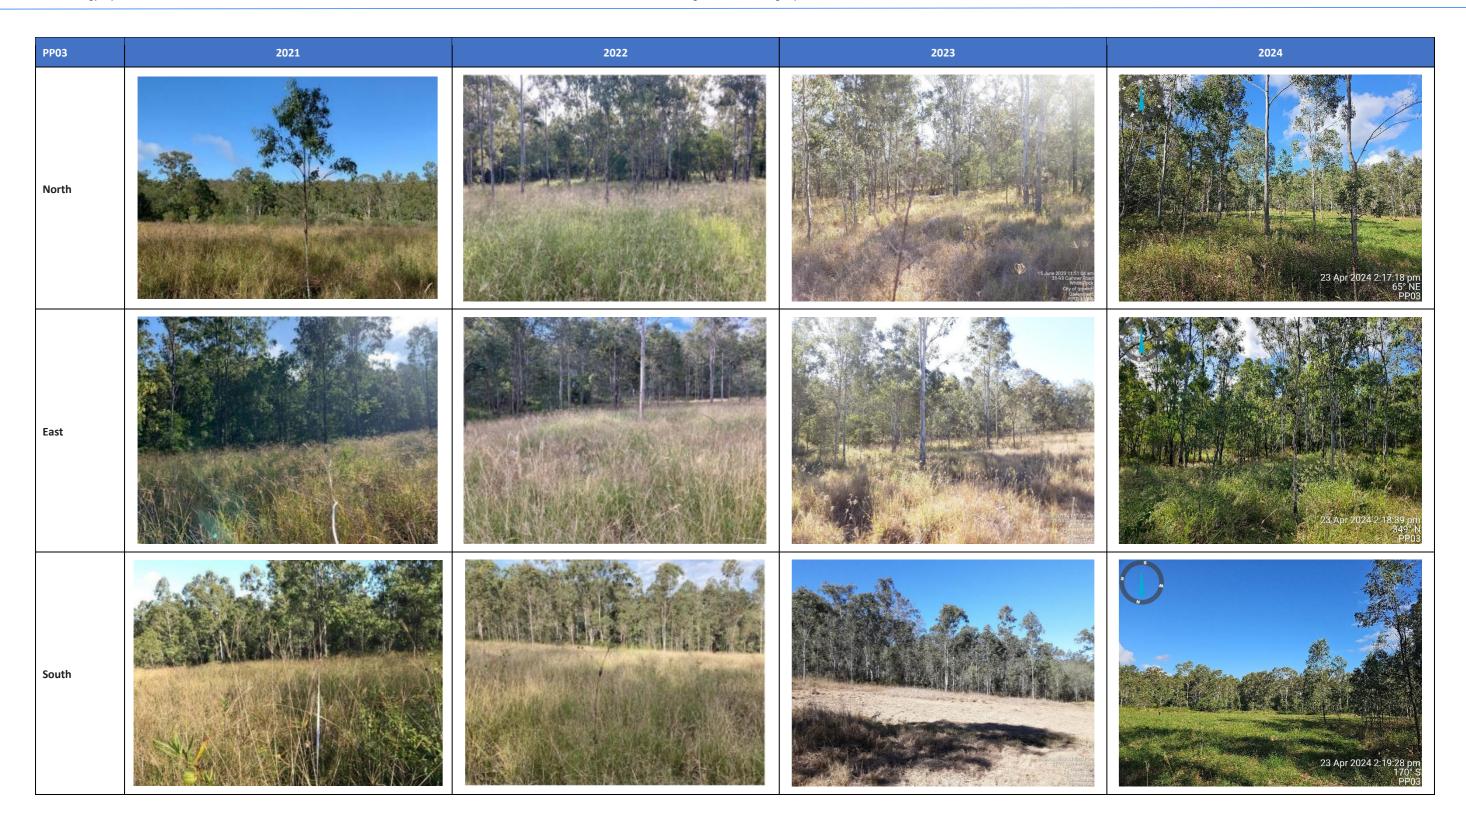

As detailed in the 2024 Vegetation Monitoring Report (Appendix A) BioCondition surveys were conducted within the CAMP Area in April 2024, at 6 established plots located across the site (Figure 3). The results from the BioCondition survey can be seen in Table 4. Of the assessment sites, only Site BC6 shows an improvement in condition in comparison to the previous monitoring event, with an increase in BioCondition class from 3 in 2023 to 2 in 2024. Site BC2 has remained relatively stable between 2023 and 2024 monitoring, with a BioCondition class of 2 recorded during both monitoring events. The BioCondition class at Sites BC1, BC4 and BC5 has declined one point from 2 in 2023 to 3 in 2024.

The changes in BioCondition class at these three sites are largely influenced by ecosystem traits that have a short response time, such as native forb and grass species richness and perennial grass cover;

fluctuation in these traits is expected, therefore the BioCondition classes are expected to fluctuate also until slower responding ecosystem attributes such as tree species richness and the number of large trees mature. Site BC3, the non-remnant vegetation site, also shows a decline in BioCondition class, dropping from 3 in 2023 to 4 in 2024; this lower result is the same as that recorded in 2021 and 2022. Site BC3 is in non-remnant vegetation, hence its poor condition.

Specific attributes with short response times, for example native forb and grass diversity, and perennial grass cover, have shown varied patterns in comparison to 2023 and the other previous monitoring events.