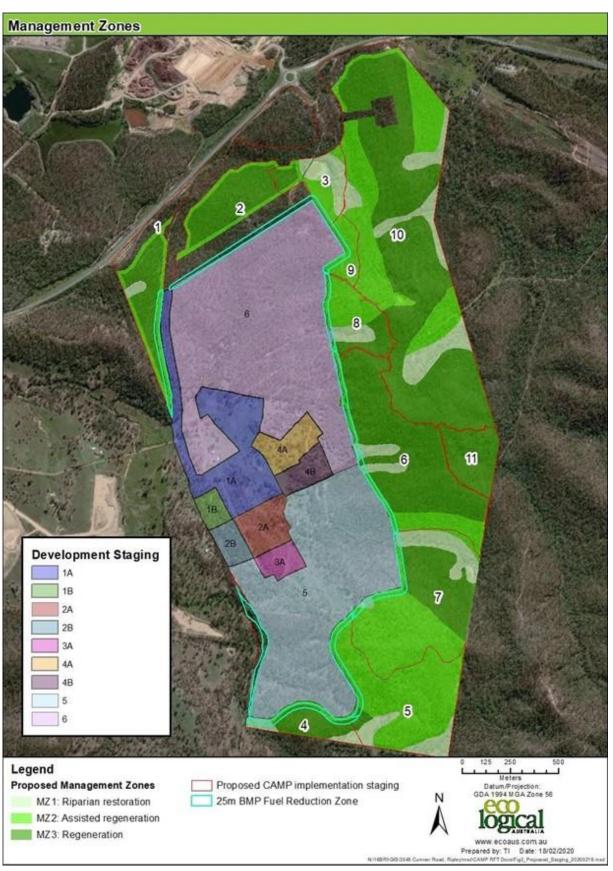

#### 3.2. Vegetation Monitoring

The CAMP stipulates that vegetation will be improved in three unique zones, each with their own actions:

- MZ1: Riparian restoration over a total of 30 ha along drainage lines,
- MZ2: Assisted regeneration of 91 ha through control of Lantana camara and other invasive species
- MZ3: Regeneration of the remaining 128 ha through minor weed works

As detailed in the 2024 Vegetation Monitoring Report (Appendix A) BioCondition surveys were conducted within the CAMP Area in April 2024, at 6 established plots located across the site (Figure 3). The results from the BioCondition survey can be seen in Table 4. Of the assessment sites, only Site BC6 shows an improvement in condition in comparison to the previous monitoring event, with an increase in BioCondition class from 3 in 2023 to 2 in 2024. Site BC2 has remained relatively stable between 2023 and 2024 monitoring, with a BioCondition class of 2 recorded during both monitoring events. The BioCondition class at Sites BC1, BC4 and BC5 has declined one point from 2 in 2023 to 3 in 2024.