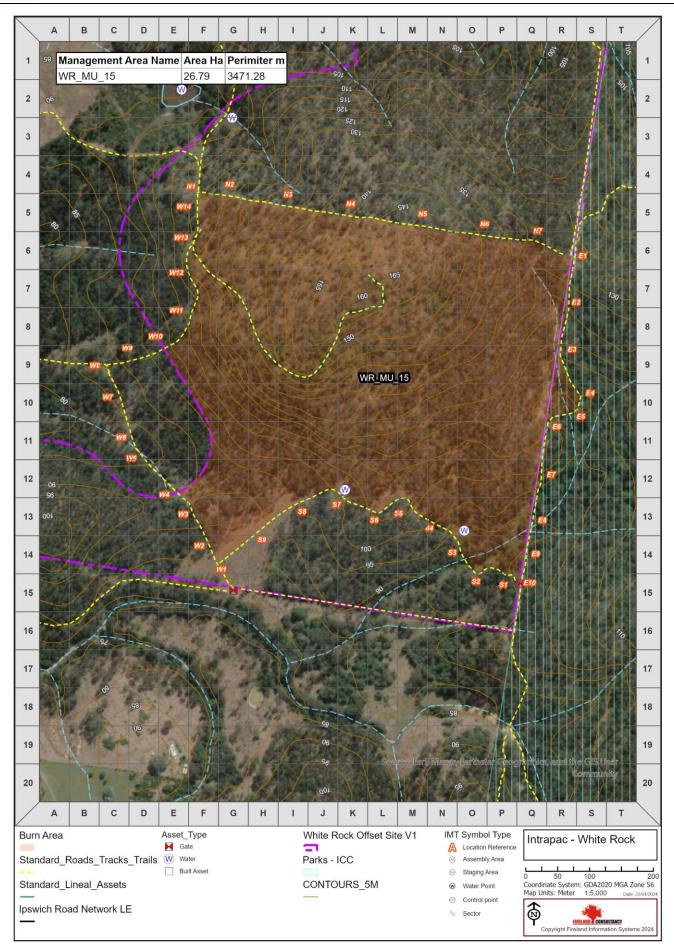

Table 2: Compliance criteria (Attachment B Table 1 of EPBC approval)

|                                                                             | Establishment                                                                                          |                                                                                 |                                   | Maintenance       | Progress within Year 3 (03/12/2022 to 03/12/2023)                                                                                                                                                                                                                                         |
|-----------------------------------------------------------------------------|--------------------------------------------------------------------------------------------------------|---------------------------------------------------------------------------------|-----------------------------------|-------------------|-------------------------------------------------------------------------------------------------------------------------------------------------------------------------------------------------------------------------------------------------------------------------------------------|
| Task                                                                        | Preliminary                                                                                            | Management                                                                      |                                   | Walltellance      | * only progress toward preliminary management actions (highlighted green) are addressed within this compliance report as the reporting                                                                                                                                                    |
|                                                                             | By end of year 3                                                                                       | Between end of<br>year 3 and end<br>of year 10                                  | Year 11                           | Years 12-21       | period (Year 3) is relevant to these only.                                                                                                                                                                                                                                                |
| Construction-related I                                                      | management actions                                                                                     |                                                                                 |                                   |                   |                                                                                                                                                                                                                                                                                           |
| Fencing / signage / (and maintenance) relating to Koala and GHFF management | Infrastructure installed.                                                                              | No more than 5% o                                                               | of fencing compror                | nised at any time | Fencing / signage / (and maintenance) relating to Koala and GHFF management has not yet commenced along the eastern edge of the mixed-use development area. Nonetheless, all Koala fencing has been completed along Sandstone Boulevard (the new road constructed as part of the action). |
| Sediment and erosion control (and maintenance)                              | Sediment / erosion works<br>installed                                                                  | Sediment and erosion control devices checked and repaired annually in Quarter 1 |                                   | s checked and     | Sediment and erosion work required regarding the clearing of the Cumner Rd extension have been installed and maintained as part of the Construction Environmental Management Plan.  Construction Contractor reporting on this is available upon request.                                  |
| Bushland managemer                                                          | nt actions                                                                                             |                                                                                 |                                   |                   |                                                                                                                                                                                                                                                                                           |
| Fire Management                                                             | Bush fire management plan (BFMP) completed. Fire management works undertaken as specified in the BFMP. | Fire management v<br>BFMP                                                       | nagement works undertaken as spec |                   | Fire management burns were undertaken on 17 to 18 ha of the Conservation Area (6.8 – 7.2%) (Appendix C).                                                                                                                                                                                  |

Fireland was contracted in 2023 to conduct bushfire management works. In the 2024 reporting year, 6.8 - 7.2% of the total CAMP area was burned with low-moderate intensity fires (Appendix C). Areas burnt are mapped in Figure 6Figure 7.