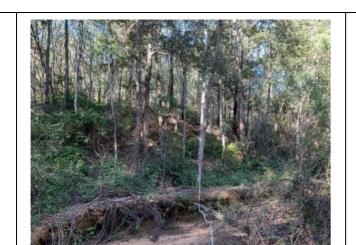

As detailed in the 2024 Vegetation Monitoring Report (Appendix A) BioCondition surveys were conducted within the CAMP Area in April 2024, at 6 established plots located across the site (Figure 3). The results from the BioCondition survey can be seen in Table 4. Of the assessment sites, only Site BC6 shows an improvement in condition in comparison to the previous monitoring event, with an increase in BioCondition class from 3 in 2023 to 2 in 2024. Site BC2 has remained relatively stable between 2023 and 2024 monitoring, with a BioCondition class of 2 recorded during both monitoring events. The BioCondition class at Sites BC1, BC4 and BC5 has declined one point from 2 in 2023 to 3 in 2024.

fluctuation in these traits is expected, therefore the BioCondition classes are expected to fluctuate also until slower responding ecosystem attributes such as tree species richness and the number of large trees mature. Site BC3, the non-remnant vegetation site, also shows a decline in BioCondition class, dropping from 3 in 2023 to 4 in 2024; this lower result is the same as that recorded in 2021 and 2022. Site BC3 is in non-remnant vegetation, hence its poor condition.