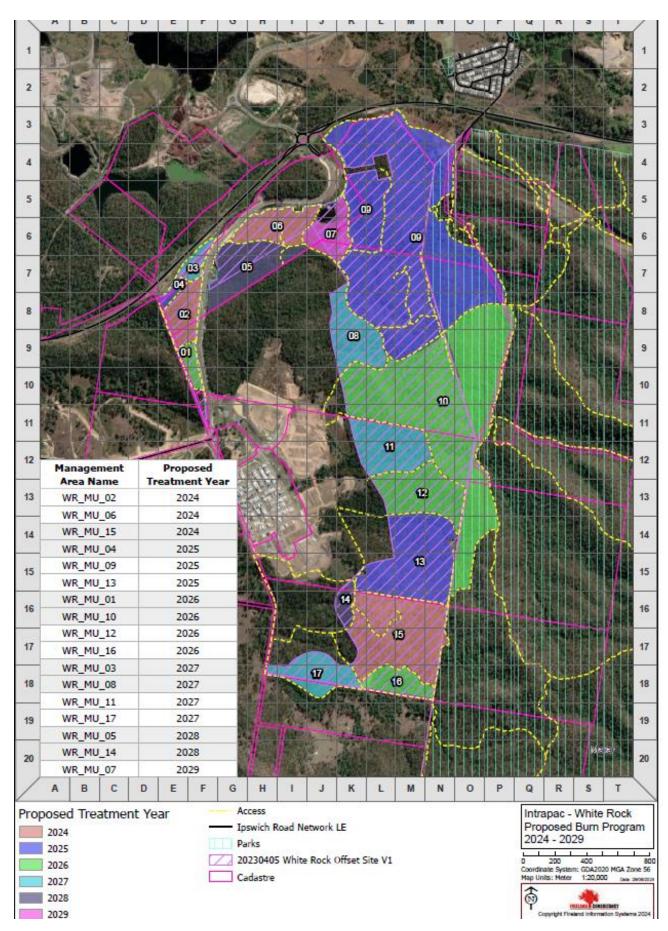

- Year 5 surveys within the offset area established for the project demonstrate that:
  - o The coverage of both species of lantana (*L. camara*, *L. montevidensis*) has declined significantly. The spatial distribution of *L. camara* has declined slightly in comparison to the baseline, with individuals recorded at 18 of the 20 assessment sites. Spatial distribution of *L. montevidensis* has increased, with individuals recorded at 9 sites in baseline surveys, and at 12 sites in 2024 monitoring.
  - In comparison to 2023 results, vegetation condition improved at one site, remained relatively stable at another, and declined one BioCondition score point at four sites.
     Native forb and grass diversity, and perennial grass cover, have shown varied patterns in comparison to 2023 monitoring.
  - $\circ$  17 18 ha of the Conservation Area (6.8 7.2%) underwent fire management.
- The legal securing of Zone 1 and Zone 2 is overdue (due 16/2/2024, three years from the date of the varied approval); however, this will not prevent the continued management of the conservation area in a manner consistent with the CAMP.
  - The legal security process is in progress for Zone 1. At the time of writing, we are awaiting feedback from Ipswich City Council and Queensland Urban Utilities on registered interests over the land. This feedback is a prerequisite for establishing a Voluntary Declaration (VDec; via the *Qld Vegetation Management Act 1999*). The legal securing of Zone 1 will occur as soon as possible.
  - O Zone 2 is overdue as the location of the proposed water infrastructure in this zone (the hammer-shaped area that has been excluded from the northern part of the CAMP area, see Figure 3) is currently being amended due to Queensland Urban Utilities design requirements. As the updated water infrastructure design may impact the offset area established for this action, a VDec cannot be prepared until the design is finalised. It is likely that the proponents will soon seek amendments to the offset area, with adequate compensation, to allow the water infrastructure to be built. Once this is complete, the required VDec can be established for Zone 2, and this zone can be legally secured.
- The project in compliance with the EPBC Act approval, with the exception of three issues.
   The exceptions are related to revegetation works, the increase in Wild Dog numbers detailed in Table 2, and the overdue legal securing of Zone 1 and 2 via VDEC.

Fireland was contracted in 2023 to conduct bushfire management works. In the 2024 reporting year, 6.8 - 7.2% of the total CAMP area was burned with low-moderate intensity fires (Appendix C). Areas burnt are mapped in Figure 6Figure 7.