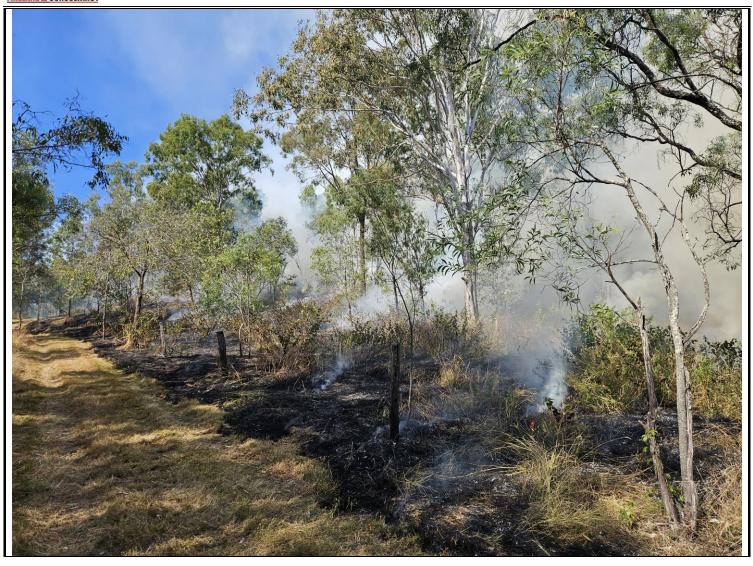

Fireland was contracted in 2023 to conduct bushfire management works. In the 2024 reporting year, 6.8 - 7.2% of the total CAMP area was burned with low-moderate intensity fires (Appendix C). Areas burnt are mapped in Figure 6Figure 7.