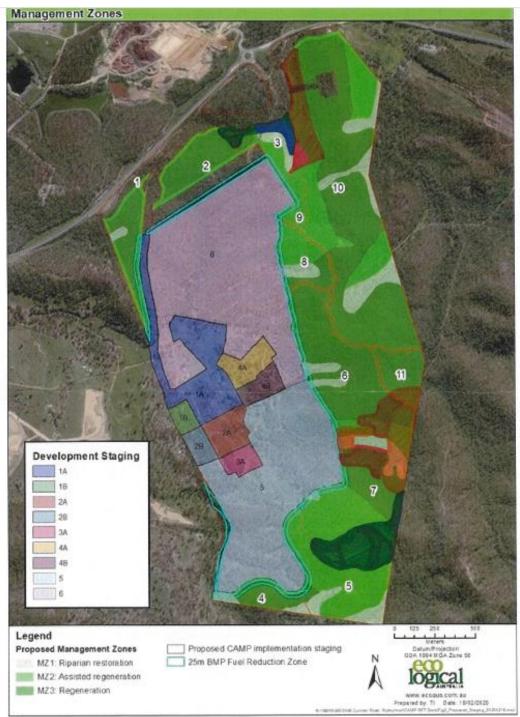

Treatment areas are mapped in Figure 1 and Figure 2. Various pest management works were employed by subcontractor Invasive Plant and Animal Services throughout the reporting year: trapping, shooting, 1080 and DK9 baiting, deployment of Canid Pest Ejectors, and deployment of remote cameras to monitor pest species Appendix D.

Fireland was contracted in 2023 to conduct bushfire management works. In the 2024 reporting year, 6.8 - 7.2% of the total CAMP area was burned with low-moderate intensity fires (Appendix C). Areas burnt are mapped in Figure 6Figure 7.