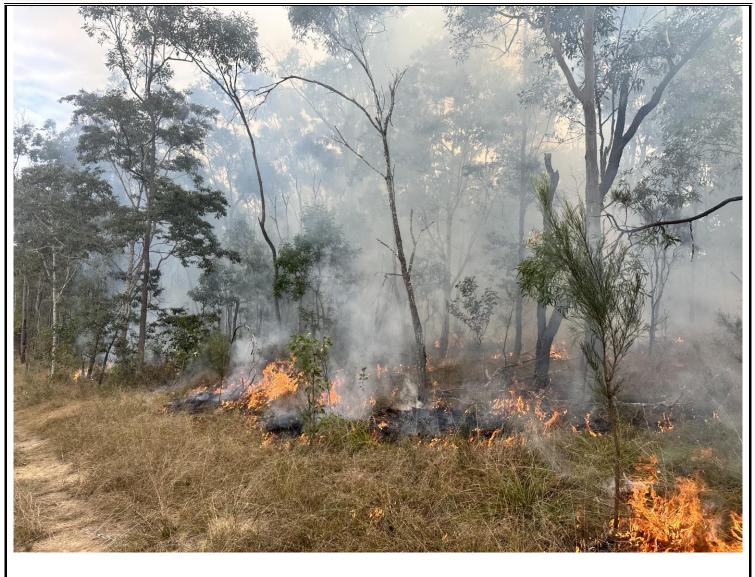

Fireland was contracted in 2023 to conduct bushfire management works. In the 2024 reporting year, 6.8 - 7.2% of the total CAMP area was burned with low-moderate intensity fires (Appendix C). Areas burnt are mapped in Figure 6Figure 7.