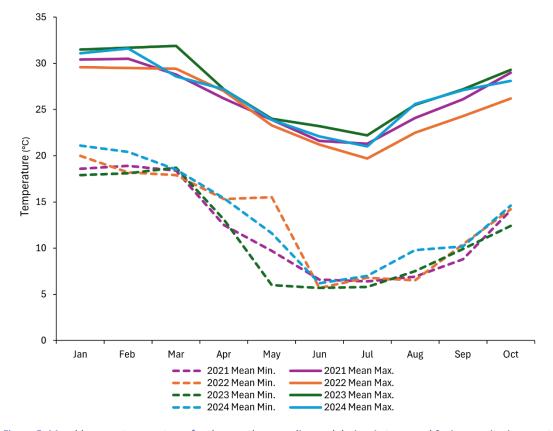

Climatic conditions during 2024 put limits upon management works that could be undertaken. Periods of higher-than-average rainfall limited access to the more remote areas of the site, thus impacting the weed, revegetation and pest management works achievable. Planting planned for September 2024 in areas 5 and 10 was postponed due to site accessibility, site safety and non-conducive planting conditions, as detailed in Table 2. As a result, the planting was postponed until March/April 2025, when conditions were expected to be more conducive to successful planting works.