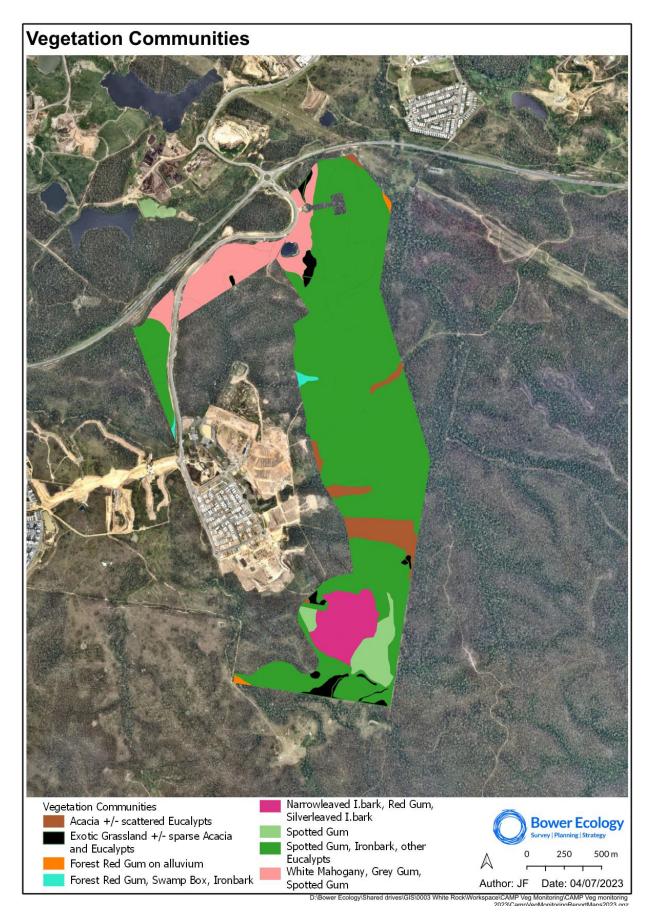

#### 3.2. Vegetation Monitoring

The CAMP stipulates that vegetation will be improved in three unique zones, each with their own actions:

- MZ1: Riparian restoration over a total of 30 ha along drainage lines,
- MZ2: Assisted regeneration of 91 ha through control of Lantana camara and other invasive species
- MZ3: Regeneration of the remaining 128 ha through minor weed works