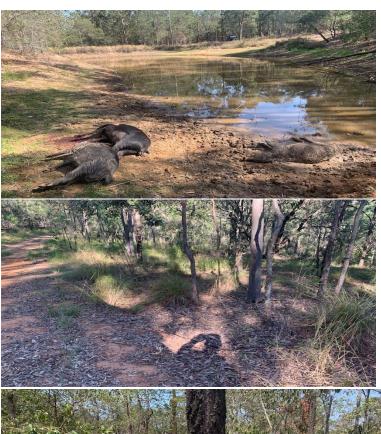

Treatment areas are mapped in Figure 1 and Figure 2. Various pest management works were employed by subcontractor Invasive Plant and Animal Services throughout the reporting year: trapping, shooting, 1080 and DK9 baiting, deployment of Canid Pest Ejectors, and deployment of remote cameras to monitor pest species Appendix D.