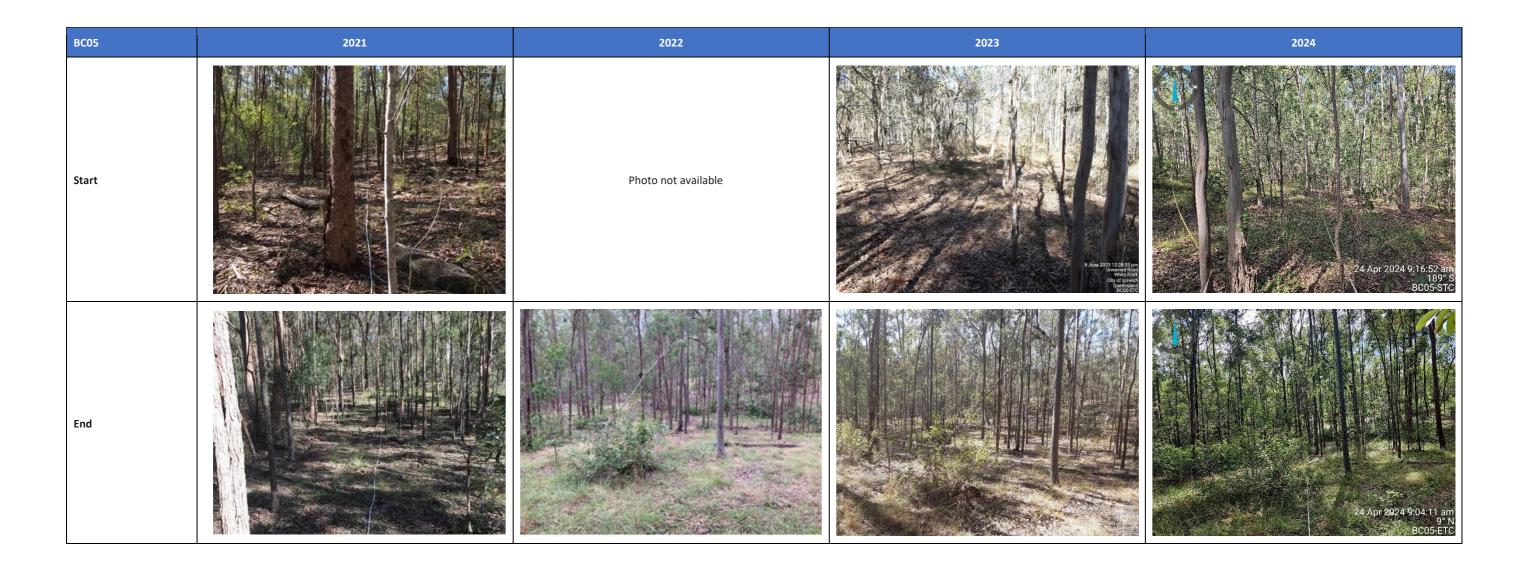

As detailed in the 2024 Vegetation Monitoring Report (Appendix A) BioCondition surveys were conducted within the CAMP Area in April 2024, at 6 established plots located across the site (Figure 3). The results from the BioCondition survey can be seen in Table 4. Of the assessment sites, only Site BC6 shows an improvement in condition in comparison to the previous monitoring event, with an increase in BioCondition class from 3 in 2023 to 2 in 2024. Site BC2 has remained relatively stable between 2023 and 2024 monitoring, with a BioCondition class of 2 recorded during both monitoring events. The BioCondition class at Sites BC1, BC4 and BC5 has declined one point from 2 in 2023 to 3 in 2024.

The changes in BioCondition class at these three sites are largely influenced by ecosystem traits that have a short response time, such as native forb and grass species richness and perennial grass cover;

fluctuation in these traits is expected, therefore the BioCondition classes are expected to fluctuate also until slower responding ecosystem attributes such as tree species richness and the number of large trees mature. Site BC3, the non-remnant vegetation site, also shows a decline in BioCondition class, dropping from 3 in 2023 to 4 in 2024; this lower result is the same as that recorded in 2021 and 2022. Site BC3 is in non-remnant vegetation, hence its poor condition.