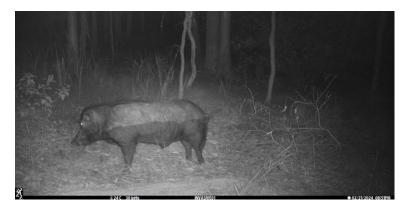

Treatment areas are mapped in Figure 1 and Figure 2. Various pest management works were employed by subcontractor Invasive Plant and Animal Services throughout the reporting year: trapping, shooting, 1080 and DK9 baiting, deployment of Canid Pest Ejectors, and deployment of remote cameras to monitor pest species Appendix D.