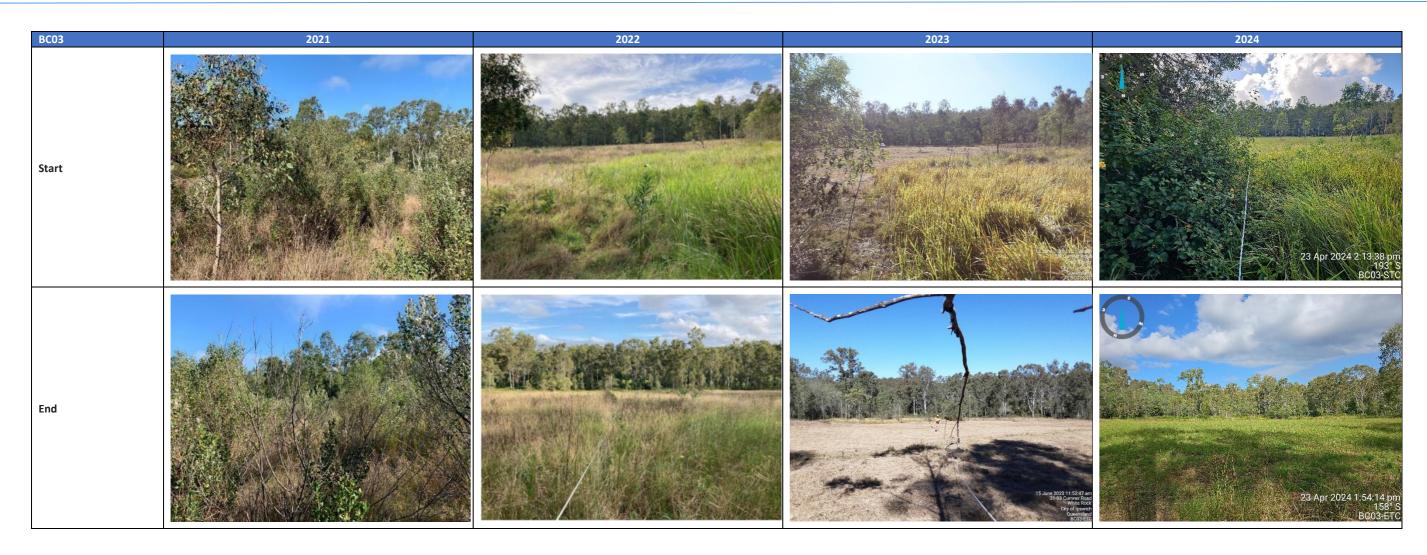

As detailed in the 2024 Vegetation Monitoring Report (Appendix A) BioCondition surveys were conducted within the CAMP Area in April 2024, at 6 established plots located across the site (Figure 3). The results from the BioCondition survey can be seen in Table 4. Of the assessment sites, only Site BC6 shows an improvement in condition in comparison to the previous monitoring event, with an increase in BioCondition class from 3 in 2023 to 2 in 2024. Site BC2 has remained relatively stable between 2023 and 2024 monitoring, with a BioCondition class of 2 recorded during both monitoring events. The BioCondition class at Sites BC1, BC4 and BC5 has declined one point from 2 in 2023 to 3 in 2024.

fluctuation in these traits is expected, therefore the BioCondition classes are expected to fluctuate also until slower responding ecosystem attributes such as tree species richness and the number of large trees mature. Site BC3, the non-remnant vegetation site, also shows a decline in BioCondition class, dropping from 3 in 2023 to 4 in 2024; this lower result is the same as that recorded in 2021 and 2022. Site BC3 is in non-remnant vegetation, hence its poor condition.