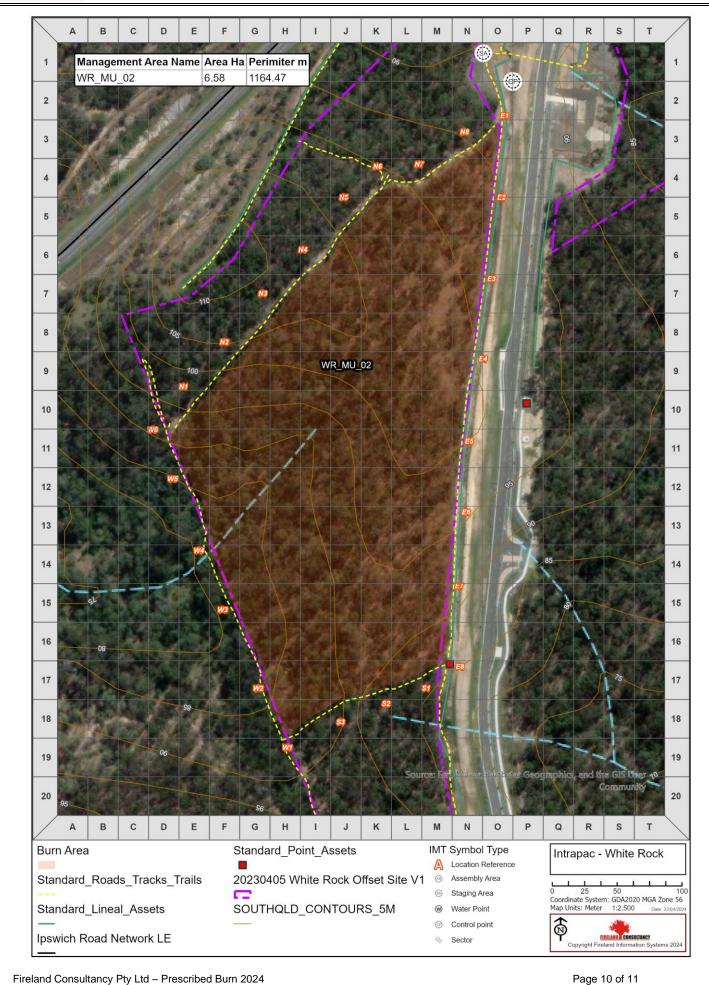

- Year 5 surveys within the offset area established for the project demonstrate that:
  - o The coverage of both species of lantana (*L. camara*, *L. montevidensis*) has declined significantly. The spatial distribution of *L. camara* has declined slightly in comparison to the baseline, with individuals recorded at 18 of the 20 assessment sites. Spatial distribution of *L. montevidensis* has increased, with individuals recorded at 9 sites in baseline surveys, and at 12 sites in 2024 monitoring.
  - In comparison to 2023 results, vegetation condition improved at one site, remained relatively stable at another, and declined one BioCondition score point at four sites.
     Native forb and grass diversity, and perennial grass cover, have shown varied patterns in comparison to 2023 monitoring.
  - $\circ$  17 18 ha of the Conservation Area (6.8 7.2%) underwent fire management.
- The legal securing of Zone 1 and Zone 2 is overdue (due 16/2/2024, three years from the date of the varied approval); however, this will not prevent the continued management of the conservation area in a manner consistent with the CAMP.
  - The legal security process is in progress for Zone 1. At the time of writing, we are awaiting feedback from Ipswich City Council and Queensland Urban Utilities on registered interests over the land. This feedback is a prerequisite for establishing a Voluntary Declaration (VDec; via the *Qld Vegetation Management Act 1999*). The legal securing of Zone 1 will occur as soon as possible.
  - O Zone 2 is overdue as the location of the proposed water infrastructure in this zone (the hammer-shaped area that has been excluded from the northern part of the CAMP area, see Figure 3) is currently being amended due to Queensland Urban Utilities design requirements. As the updated water infrastructure design may impact the offset area established for this action, a VDec cannot be prepared until the design is finalised. It is likely that the proponents will soon seek amendments to the offset area, with adequate compensation, to allow the water infrastructure to be built. Once this is complete, the required VDec can be established for Zone 2, and this zone can be legally secured.
- The project in compliance with the EPBC Act approval, with the exception of three issues.
   The exceptions are related to revegetation works, the increase in Wild Dog numbers detailed in Table 2, and the overdue legal securing of Zone 1 and 2 via VDEC.

Table 2: Compliance criteria (Attachment B Table 1 of EPBC approval)

|                                                                             | Establishment                                                                                          |                                                                                 |                                   | Maintenance       | Progress within Year 3 (03/12/2022 to 03/12/2023)                                                                                                                                                                                                                                         |
|-----------------------------------------------------------------------------|--------------------------------------------------------------------------------------------------------|---------------------------------------------------------------------------------|-----------------------------------|-------------------|-------------------------------------------------------------------------------------------------------------------------------------------------------------------------------------------------------------------------------------------------------------------------------------------|
| Task                                                                        | Preliminary                                                                                            | Management                                                                      |                                   | Walltellance      | * only progress toward preliminary management actions (highlighted green) are addressed within this compliance report as the reporting                                                                                                                                                    |
|                                                                             | By end of year 3                                                                                       | Between end of<br>year 3 and end<br>of year 10                                  | Year 11                           | Years 12-21       | period (Year 3) is relevant to these only.                                                                                                                                                                                                                                                |
| Construction-related I                                                      | management actions                                                                                     |                                                                                 |                                   |                   |                                                                                                                                                                                                                                                                                           |
| Fencing / signage / (and maintenance) relating to Koala and GHFF management | Infrastructure installed.                                                                              | No more than 5% o                                                               | of fencing compror                | nised at any time | Fencing / signage / (and maintenance) relating to Koala and GHFF management has not yet commenced along the eastern edge of the mixed-use development area. Nonetheless, all Koala fencing has been completed along Sandstone Boulevard (the new road constructed as part of the action). |
| Sediment and erosion control (and maintenance)                              | Sediment / erosion works<br>installed                                                                  | Sediment and erosion control devices checked and repaired annually in Quarter 1 |                                   | s checked and     | Sediment and erosion work required regarding the clearing of the Cumner Rd extension have been installed and maintained as part of the Construction Environmental Management Plan.  Construction Contractor reporting on this is available upon request.                                  |
| Bushland managemer                                                          | nt actions                                                                                             |                                                                                 |                                   |                   |                                                                                                                                                                                                                                                                                           |
| Fire Management                                                             | Bush fire management plan (BFMP) completed. Fire management works undertaken as specified in the BFMP. | Fire management v<br>BFMP                                                       | nagement works undertaken as spec |                   | Fire management burns were undertaken on 17 to 18 ha of the Conservation Area (6.8 – 7.2%) (Appendix C).                                                                                                                                                                                  |