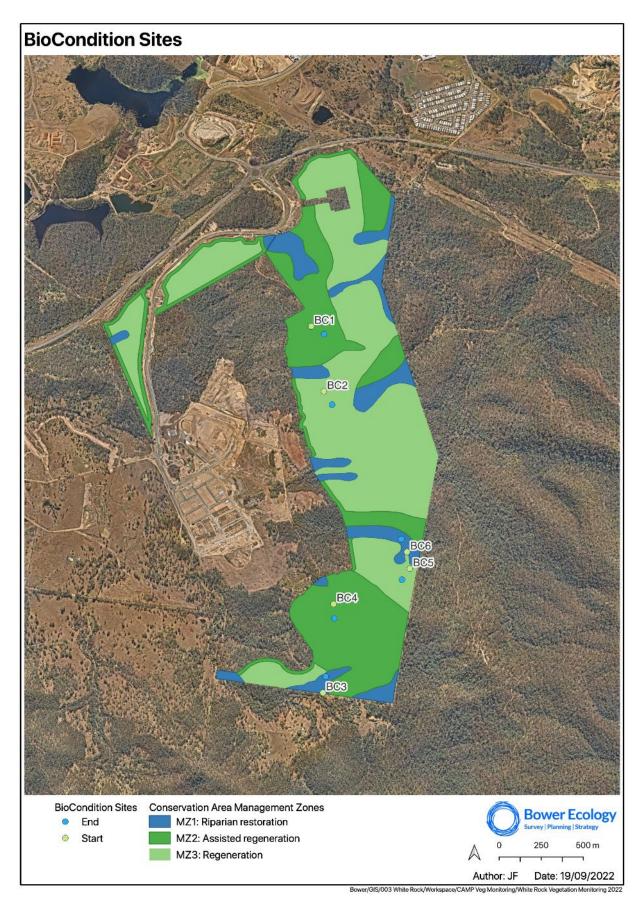

As detailed in the 2024 Vegetation Monitoring Report (Appendix A) BioCondition surveys were conducted within the CAMP Area in April 2024, at 6 established plots located across the site (Figure 3). The results from the BioCondition survey can be seen in Table 4. Of the assessment sites, only Site BC6 shows an improvement in condition in comparison to the previous monitoring event, with an increase in BioCondition class from 3 in 2023 to 2 in 2024. Site BC2 has remained relatively stable between 2023 and 2024 monitoring, with a BioCondition class of 2 recorded during both monitoring events. The BioCondition class at Sites BC1, BC4 and BC5 has declined one point from 2 in 2023 to 3 in 2024.

The changes in BioCondition class at these three sites are largely influenced by ecosystem traits that have a short response time, such as native forb and grass species richness and perennial grass cover;

fluctuation in these traits is expected, therefore the BioCondition classes are expected to fluctuate also until slower responding ecosystem attributes such as tree species richness and the number of large trees mature. Site BC3, the non-remnant vegetation site, also shows a decline in BioCondition class, dropping from 3 in 2023 to 4 in 2024; this lower result is the same as that recorded in 2021 and 2022. Site BC3 is in non-remnant vegetation, hence its poor condition.