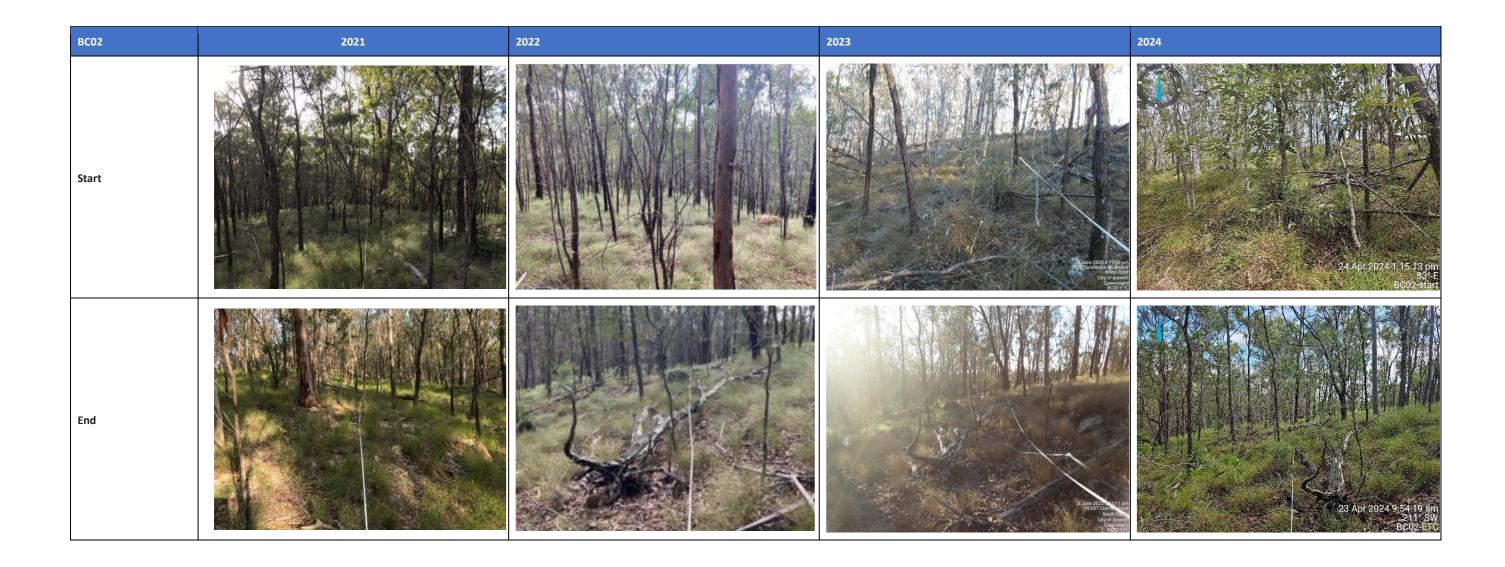

As detailed in the 2024 Vegetation Monitoring Report (Appendix A) BioCondition surveys were conducted within the CAMP Area in April 2024, at 6 established plots located across the site (Figure 3). The results from the BioCondition survey can be seen in Table 4. Of the assessment sites, only Site BC6 shows an improvement in condition in comparison to the previous monitoring event, with an increase in BioCondition class from 3 in 2023 to 2 in 2024. Site BC2 has remained relatively stable between 2023 and 2024 monitoring, with a BioCondition class of 2 recorded during both monitoring events. The BioCondition class at Sites BC1, BC4 and BC5 has declined one point from 2 in 2023 to 3 in 2024.

The changes in BioCondition class at these three sites are largely influenced by ecosystem traits that have a short response time, such as native forb and grass species richness and perennial grass cover;

fluctuation in these traits is expected, therefore the BioCondition classes are expected to fluctuate also until slower responding ecosystem attributes such as tree species richness and the number of large trees mature. Site BC3, the non-remnant vegetation site, also shows a decline in BioCondition class, dropping from 3 in 2023 to 4 in 2024; this lower result is the same as that recorded in 2021 and 2022. Site BC3 is in non-remnant vegetation, hence its poor condition.

Specific attributes with short response times, for example native forb and grass diversity, and perennial grass cover, have shown varied patterns in comparison to 2023 and the other previous monitoring events.