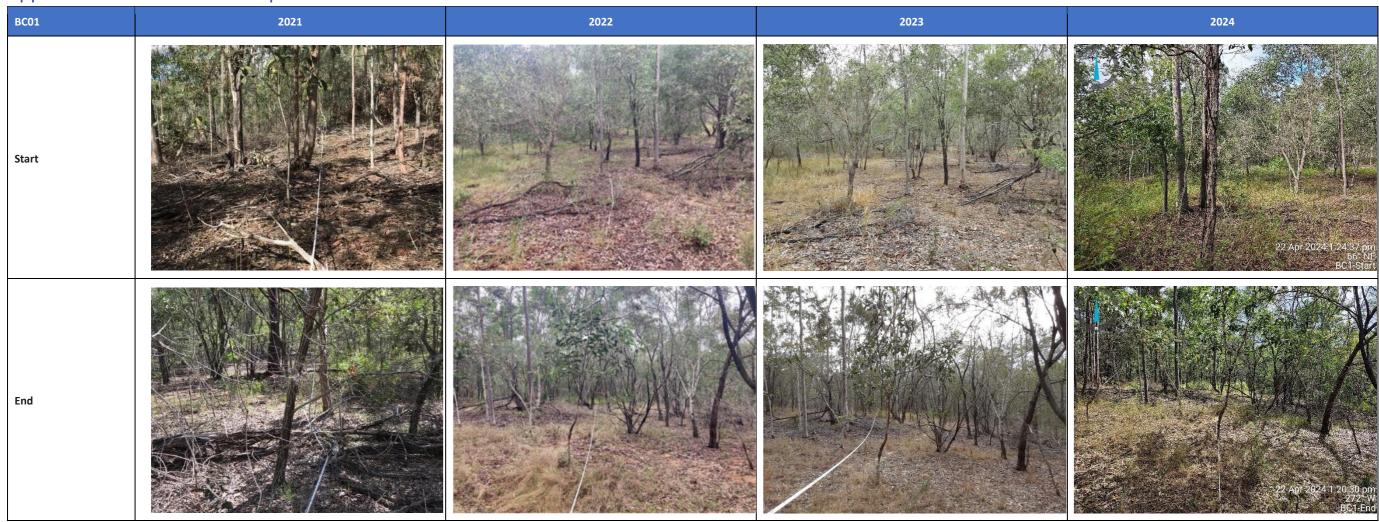

As detailed in the 2024 Vegetation Monitoring Report (Appendix A) BioCondition surveys were conducted within the CAMP Area in April 2024, at 6 established plots located across the site (Figure 3). The results from the BioCondition survey can be seen in Table 4. Of the assessment sites, only Site BC6 shows an improvement in condition in comparison to the previous monitoring event, with an increase in BioCondition class from 3 in 2023 to 2 in 2024. Site BC2 has remained relatively stable between 2023 and 2024 monitoring, with a BioCondition class of 2 recorded during both monitoring events. The BioCondition class at Sites BC1, BC4 and BC5 has declined one point from 2 in 2023 to 3 in 2024.

The changes in BioCondition class at these three sites are largely influenced by ecosystem traits that have a short response time, such as native forb and grass species richness and perennial grass cover;

fluctuation in these traits is expected, therefore the BioCondition classes are expected to fluctuate also until slower responding ecosystem attributes such as tree species richness and the number of large trees mature. Site BC3, the non-remnant vegetation site, also shows a decline in BioCondition class, dropping from 3 in 2023 to 4 in 2024; this lower result is the same as that recorded in 2021 and 2022. Site BC3 is in non-remnant vegetation, hence its poor condition.

Specific attributes with short response times, for example native forb and grass diversity, and perennial grass cover, have shown varied patterns in comparison to 2023 and the other previous monitoring events.